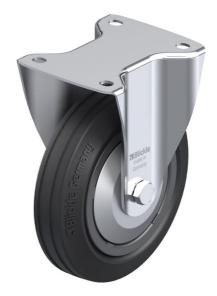

## **B-VPP 180G-FA**

Pressed steel fixed caster, medium duty design, with top plate fitting, wheel with standard solid rubber tire, with synthetic rim, with steel thread guard

EAN 4047526009786 ID 9787 Customs tariff number 87169090

rig: B series • pressed steel, zinc-plated, blue-passivated, Cr6-free

Wheel: VPP series

- tire: standard solid rubber, hardness 80 Shore A, color black
- rim: high-quality polypropylene, impact resistant, color black

#### Technical data:

| Wheel Ø (D)                  | Ø           | 180 mm         |
|------------------------------|-------------|----------------|
| Wheel width                  | <b>,</b> 0, | 50 mm          |
| Load capacity at 4 km/h      | රි          | 170 kg         |
| Load capacity (static)       | පී          | 425 kg         |
| Bearing type                 | ۲           | plain bore     |
| Total height (H)             | Ğ           | 215 mm         |
| Plate size                   |             | 140 x 110 mm   |
| Bolt hole spacing            | Ľİ:         | 105 x 75–80 mm |
| Bolt hole Ø                  | -41         | 11 mm          |
| Temperature resistance min   |             | -20 °C         |
| Temperature resistance max   |             | 60 °C          |
| Tread and tire hardness      |             | 80 Shore A     |
| Unit weight                  | මි          | 2 kg           |
| Non-marking                  |             | ×              |
| Non-staining                 |             | ×              |
| Antistatic                   | (1)         | ×              |
| Electrically conductive      | (†)         | ×              |
| Corrosion-resistant          |             | ×              |
| Heat-resistant               | ł           | ×              |
| Tread hydrolysis-resistant   |             | ×              |
| Suitable for autoclaves      |             | ×              |
| Suitable for machine washing |             | ×              |