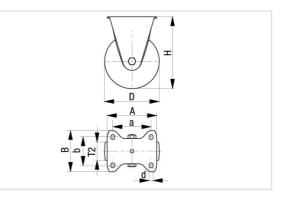

#### Technical data:

| Wheel Ø (D)                  | Ø           | 180 mm         |
|------------------------------|-------------|----------------|
| Wheel width                  | <b>,</b> 0, | 50 mm          |
| Load capacity at 4 km/h      | රි          | 170 kg         |
| Load capacity (static)       | පී          | 425 kg         |
| Bearing type                 | ۲           | plain bore     |
| Total height (H)             | Ğ           | 215 mm         |
| Plate size                   |             | 140 x 110 mm   |
| Bolt hole spacing            | Ľİ:         | 105 x 75–80 mm |
| Bolt hole Ø                  | -41         | 11 mm          |
| Temperature resistance min   |             | -20 °C         |
| Temperature resistance max   |             | 60 °C          |
| Tread and tire hardness      |             | 80 Shore A     |
| Unit weight                  | මි          | 2 kg           |
| Non-marking                  |             | ×              |
| Non-staining                 |             | ×              |
| Antistatic                   | (1)         | ×              |
| Electrically conductive      | (†)         | ×              |
| Corrosion-resistant          |             | ×              |
| Heat-resistant               | ł           | ×              |
| Tread hydrolysis-resistant   |             | ×              |
| Suitable for autoclaves      |             | ×              |
| Suitable for machine washing |             | ×              |