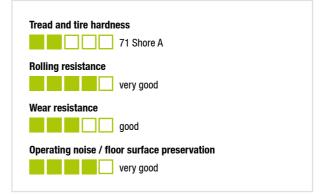

#### Other features:

- · high chemical resistance to many aggressive substances, except oils
- operating temperature: -5 °F to +175 °F, temporarily up to +210 °F, reduced load capacity over +140 °F
- electrical conductivity (ohmic resistance)  $\leq 10^4 \Omega$

#### Technical data:

| Wheel Ø (D)                  | ٢               | 125 mm       |
|------------------------------|-----------------|--------------|
| Wheel width                  | ,0,             | 40 mm        |
| Load capacity at 4 km/h      | පි              | 250 kg       |
| Load capacity (static)       | ß               | 625 kg       |
| Bearing type                 | ۲               | ball bearing |
| Total height (H)             | Q               | 150 mm       |
| Plate size                   |                 | 100 x 85 mm  |
| Bolt hole spacing            | Ċ:              | 80 x 60 mm   |
| Bolt hole Ø                  | - <sup>14</sup> | 9 mm         |
| Temperature resistance min   |                 | -20 °C       |
| Temperature resistance max   |                 | 80 °C        |
| Tread and tire hardness      |                 | 71 Shore A   |
| Unit weight                  | 6               | 1.3 kg       |
| Non-marking                  |                 | ×            |
| Non-staining                 |                 | ×            |
| Antistatic                   | (1)             | ×            |
| Electrically conductive      | (1)             | <b>~</b>     |
| Corrosion-resistant          |                 | ×            |
| Heat-resistant               | ł               | ×            |
| Tread hydrolysis-resistant   |                 | ×            |
| Suitable for autoclaves      |                 | ×            |
| Suitable for machine washing |                 | ×            |