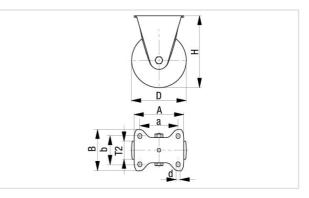

#### Technical data:

| Wheel Ø (D)                  | ٢               | 125 mm       |
|------------------------------|-----------------|--------------|
| Wheel width                  | ,0,             | 40 mm        |
| Load capacity at 4 km/h      | පි              | 250 kg       |
| Load capacity (static)       | ß               | 625 kg       |
| Bearing type                 | ۲               | ball bearing |
| Total height (H)             | Q               | 150 mm       |
| Plate size                   |                 | 100 x 85 mm  |
| Bolt hole spacing            | Ċ:              | 80 x 60 mm   |
| Bolt hole Ø                  | - <sup>14</sup> | 9 mm         |
| Temperature resistance min   |                 | -20 °C       |
| Temperature resistance max   |                 | 80 °C        |
| Tread and tire hardness      |                 | 71 Shore A   |
| Unit weight                  | 6               | 1.3 kg       |
| Non-marking                  |                 | ×            |
| Non-staining                 |                 | ×            |
| Antistatic                   | (1)             | ×            |
| Electrically conductive      | (1)             | <b>~</b>     |
| Corrosion-resistant          |                 | ×            |
| Heat-resistant               | ł               | ×            |
| Tread hydrolysis-resistant   |                 | ×            |
| Suitable for autoclaves      |                 | ×            |
| Suitable for machine washing |                 | ×            |