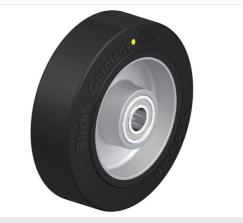

# **B-ALEV 125K-EL-FS**

Pressed steel fixed caster, medium duty design, with top plate fitting, and steel foot guard, heavy duty wheel with "Blickle EasyRoll" elastic solid rubber tires, with aluminum wheel center, electrically conductive

EAN 4047526394226 ID 938494 Customs tariff number 87169090

rig: B series

• pressed steel, zinc-plated, blue-passivated, Cr6-free

Wheel: ALEV series

- tire: high-quality elastic solid rubber "Blickle EasyRoll" in smooth rolling quality, hardness 71 Shore A, color black
- wheel center: die-cast aluminium