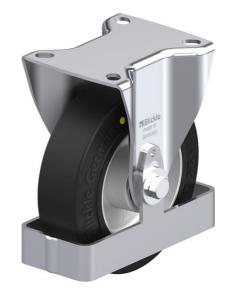

# **B-ALEV 125K-EL-FS**

Pressed steel fixed caster, medium duty design, with top plate fitting, and steel foot guard, heavy duty wheel with "Blickle EasyRoll" elastic solid rubber tires, with aluminum wheel center, electrically conductive

EAN 4047526394226 ID 938494 Customs tariff number 87169090

rig: B series

• pressed steel, zinc-plated, blue-passivated, Cr6-free

Wheel: ALEV series

- tire: high-quality elastic solid rubber "Blickle EasyRoll" in smooth rolling quality, hardness 71 Shore A, color black
- wheel center: die-cast aluminium

#### Technical data:

| Wheel Ø (D)                  | ٢               | 125 mm       |
|------------------------------|-----------------|--------------|
| Wheel width                  | ,0,             | 40 mm        |
| Load capacity at 4 km/h      | පි              | 250 kg       |
| Load capacity (static)       | ß               | 625 kg       |
| Bearing type                 | ۲               | ball bearing |
| Total height (H)             | Q               | 150 mm       |
| Plate size                   |                 | 100 x 85 mm  |
| Bolt hole spacing            | Ċ:              | 80 x 60 mm   |
| Bolt hole Ø                  | - <sup>14</sup> | 9 mm         |
| Temperature resistance min   |                 | -20 °C       |
| Temperature resistance max   |                 | 80 °C        |
| Tread and tire hardness      |                 | 71 Shore A   |
| Unit weight                  | 6               | 1.3 kg       |
| Non-marking                  |                 | ×            |
| Non-staining                 |                 | ×            |
| Antistatic                   | (1)             | ×            |
| Electrically conductive      | (1)             | <b>~</b>     |
| Corrosion-resistant          |                 | ×            |
| Heat-resistant               | ł               | ×            |
| Tread hydrolysis-resistant   |                 | ×            |
| Suitable for autoclaves      |                 | ×            |
| Suitable for machine washing |                 | ×            |