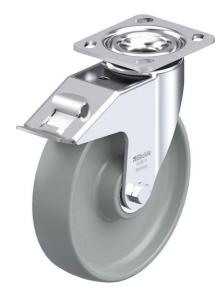

# LEH-POG 200K-14-FI

Pressed steel swivel caster, heavy duty design, with brake system 'stopfix', nylon wheel

EAN 4047526333447 ID 910225 Customs tariff number 87169090

### rig: LEH series

- strong pressed steel, zinc-plated, blue-passivated, Cr6-free
- · double ball bearing in the swivel head
- swivel head seal
- minimum swivel head play and smooth rolling characteristic and increased service life due to the special dynamic Blickle riveting process
- particularly resistant to shocks and impact due to one specially-shaped, hardened bearing seats

#### Wheel: POG series

• high-quality nylon 6, hardness 70 Shore D, color gray

#### Other features:

- high chemical resistance to many aggressive substances
- operating temperature: -20 °C to +80 °C, reduced load capacity over +35 °C