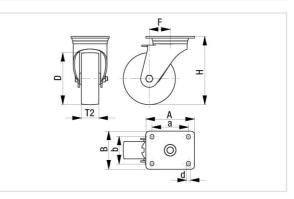

#### **Technical data:**

| Wheel Ø (D)                  | O                 | 200 mm                           |
|------------------------------|-------------------|----------------------------------|
| Wheel width                  | ,D,               | 50 mm                            |
| Load capacity at 4 km/h      | රි                | 570 kg                           |
| Load capacity (static)       | ő                 | 1,420 kg                         |
| Bearing type                 | ۲                 | ball bearing                     |
| Total height (H)             | ġ                 | 241 mm                           |
| Plate size                   |                   | 114.3 x 101.6 mm                 |
| Bolt hole spacing            | Ċ:                | 66,68 x 92,1 / 76,2 x 76,2<br>mm |
| Bolt hole Ø                  | - <sup>24</sup> 1 | 11 mm                            |
| Offset (F)                   | Ö                 | 51 mm                            |
| Temperature resistance min   |                   | -20 °C                           |
| Temperature resistance max   |                   | 80 °C                            |
| Tread and tire hardness      |                   | 70 Shore D                       |
| Unit weight                  | මි                | 2.9 kg                           |
| Non-marking                  |                   | ✓                                |
| Non-staining                 |                   | ✓                                |
| Antistatic                   | (Ť)               | ×                                |
| Electrically conductive      | (Ý)               | ×                                |
| Corrosion-resistant          |                   | ×                                |
| Heat-resistant               | ß                 | ×                                |
| Tread hydrolysis-resistant   |                   | ×                                |
| Suitable for autoclaves      |                   | ×                                |
| Suitable for machine washing |                   | ×                                |