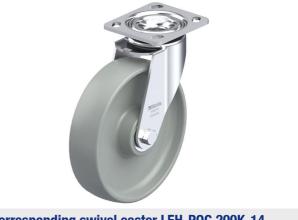

| ß                 | ×                                |
| Tread hydrolysis-resistant   |                   | ×                                |
| Suitable for autoclaves      |                   | ×                                |
| Suitable for machine washing |                   | ×                                |





| Tread and tire hardness                      |
|----------------------------------------------|
| 70 Shore D                                   |
| Rolling resistance                           |
| excellent                                    |
| Wear resistance                              |
| good                                         |
| Operating noise / floor surface preservation |
| satisfactory                                 |



## **Product references**





Corresponding swivel caster LEH-POG 200K-14