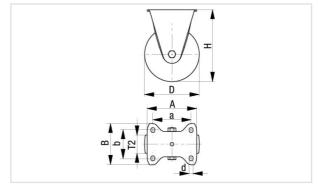

### Technical data:

| Wheel Ø (D)                  | 0           | 150 mm                           |
|------------------------------|-------------|----------------------------------|
| Wheel width                  | <b>,</b> D, | 50 mm                            |
| Load capacity at 4 km/h      | පි          | 300 kg                           |
| Load capacity (static)       | පි          | 750 kg                           |
| Bearing type                 | •           | ball bearing                     |
| Total height (H)             | Ø,          | 190 mm                           |
| Plate size                   |             | 114.3 x 101.6 mm                 |
| Bolt hole spacing            | ä           | 66,68 x 92,1 / 76,2 x 76,2<br>mm |
| Bolt hole Ø                  | 4           | 11 mm                            |
| Temperature resistance min   |             | -20 °C                           |
| Temperature resistance max   |             | 80 °C                            |
| Tread and tire hardness      |             | 65 Shore A                       |
| Unit weight                  | 適           | 2.4 kg                           |
| Non-marking                  |             | ×                                |
| Non-staining                 |             | ×                                |
| Antistatic                   | 7           | ×                                |
| Electrically conductive      | 7           | ×                                |
| Corrosion-resistant          |             | ×                                |
| Heat-resistant               | 8           | ×                                |
| Tread hydrolysis-resistant   |             | ×                                |
| Suitable for autoclaves      |             | ×                                |
| Suitable for machine washing |             | ×                                |