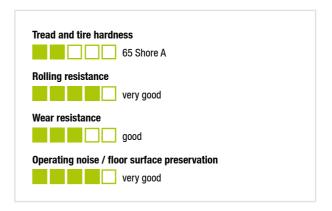

### Wheel: ALEV series

- tire: high-quality elastic solid rubber "Blickle EasyRoll" in smooth rolling quality, hardness 65 Shore A, color black
- · wheel center: die-cast aluminium

### Technical data:

| Wheel Ø (D)                  | 0           | 150 mm                           |
|------------------------------|-------------|----------------------------------|
| Wheel width                  | <b>,</b> D, | 50 mm                            |
| Load capacity at 4 km/h      | පි          | 300 kg                           |
| Load capacity (static)       | පි          | 750 kg                           |
| Bearing type                 | •           | ball bearing                     |
| Total height (H)             | Ø,          | 190 mm                           |
| Plate size                   |             | 114.3 x 101.6 mm                 |
| Bolt hole spacing            | ä           | 66,68 x 92,1 / 76,2 x 76,2<br>mm |
| Bolt hole Ø                  | 4           | 11 mm                            |
| Temperature resistance min   |             | -20 °C                           |
| Temperature resistance max   |             | 80 °C                            |
| Tread and tire hardness      |             | 65 Shore A                       |
| Unit weight                  | 適           | 2.4 kg                           |
| Non-marking                  |             | ×                                |
| Non-staining                 |             | ×                                |
| Antistatic                   | 7           | ×                                |
| Electrically conductive      | 7           | ×                                |
| Corrosion-resistant          |             | ×                                |
| Heat-resistant               | 8           | ×                                |
| Tread hydrolysis-resistant   |             | ×                                |
| Suitable for autoclaves      |             | ×                                |
| Suitable for machine washing |             | ×                                |