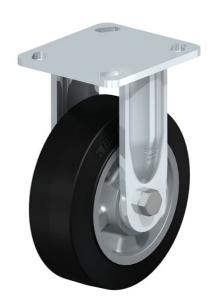

# **BES-ALEV 150K-14**

Pressed steel fixed caster, heavy duty design, with top plate fitting, heavy duty wheel with "Blickle EasyRoll" elastic solid rubber tires, with aluminum wheel center

**EAN** 4047526330293 **ID** 910030

#### rig: BES series

 particularly robust welded steel construction, zinc-plated, blue-passivated, Cr6free

### Wheel: ALEV series

- tire: high-quality elastic solid rubber "Blickle EasyRoll" in smooth rolling quality, hardness 65 Shore A, color black
- · wheel center: die-cast aluminium