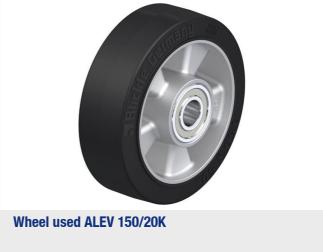

### Wheel: ALEV series

- tire: high-quality elastic solid rubber "Blickle EasyRoll" in smooth rolling quality, hardness 65 Shore A, color black
- · wheel center: die-cast aluminium