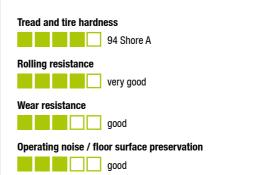

### Wheel: PATH series

- tread: high-quality thermoplastic polyurethane (TPU), hardness 94 Shore A, color dark gray, non-marking, non-staining
- wheel center: high-quality nylon 6, impact resistant, color gray white RAL 9002

#### Other features:

- · very high chemical resistance to many aggressive substances
- operating temperature: -5 °F to +140 °F, temporarily up to +175 °F, reduced load capacity over +85 °F
- Swivel caster with "stop-fix" brake with easy release kick lever as standard