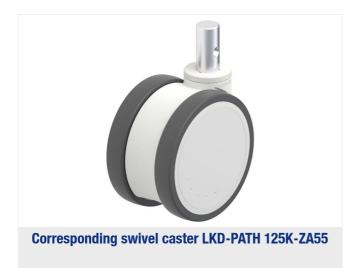

# LKD-PATH 125K-FI-ZA55

Blickle synthetic twin caster MOVE, color gray white, with stem fitting, with brake system 'stop-fix', wheel with thermoplastic polyurethane tread, with nylon wheel center

EAN 4047526216269 ID 872849 Customs tariff number 87169090 Made in Germany

# rig: LKD series

- high-quality nylon 6, impact resistant
- two grooved ball bearings in the swivel head sealed on both sides
- zinc-plated, blue-passivated steel plug-in stem (Cr6-free), bolted and secured
- color gray white RAL 9002
- modern, appealing design

### Wheel: PATH series

- tread: high-quality thermoplastic polyurethane (TPU), hardness 94 Shore A, color dark gray, non-marking, non-staining
- wheel center: high-quality nylon 6, impact resistant, color gray white RAL 9002

#### Other features:

- · very high chemical resistance to many aggressive substances
- operating temperature: -5 °F to +140 °F, temporarily up to +175 °F, reduced load capacity over +85 °F
- Swivel caster with "stop-fix" brake with easy release kick lever as standard