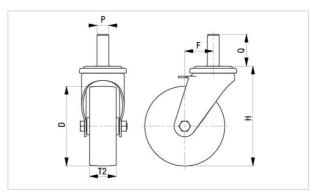

## Technical data:

| ٢           | 125 mm       |
|-------------|--------------|
| <b>,</b> 0, | 20 mm        |
|             | 2            |
| ġ           | 80 mm        |
| රී          | 125 kg       |
| පී          | 315 kg       |
| ۲           | ball bearing |
| ġ           | 130 mm       |
| ŀŀ          | 22 mm        |
| 1;          | 45 mm        |
| 1ľ          | M8           |
| ∄ŧ          | 20 mm        |
| ð           | 40 mm        |
|             | -20 °C       |
|             | 60 °C        |
|             | 94 Shore A   |
| ඕ           | 0.9 kg       |
|             | ✓            |
|             | ✓            |
| (1)         | ×            |
| (1)         | ×            |
|             | ×            |
|             |              |