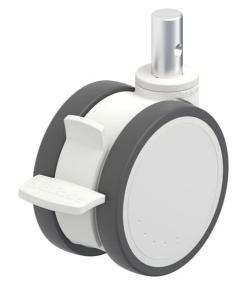

# LKD-PATH 125K-FI-ZA55

Blickle synthetic twin caster MOVE, color gray white, with stem fitting, with brake system 'stop-fix', wheel with thermoplastic polyurethane tread, with nylon wheel center

EAN 4047526216269 ID 872849 Customs tariff number 87169090 Made in Germany

# rig: LKD series

- high-quality nylon 6, impact resistant
- two grooved ball bearings in the swivel head sealed on both sides
- zinc-plated, blue-passivated steel plug-in stem (Cr6-free), bolted and secured
- color gray white RAL 9002
- modern, appealing design

### Wheel: PATH series

- tread: high-quality thermoplastic polyurethane (TPU), hardness 94 Shore A, color dark gray, non-marking, non-staining
- wheel center: high-quality nylon 6, impact resistant, color gray white RAL 9002

#### Other features:

- · very high chemical resistance to many aggressive substances
- operating temperature: -5 °F to +140 °F, temporarily up to +175 °F, reduced load capacity over +85 °F
- Swivel caster with "stop-fix" brake with easy release kick lever as standard