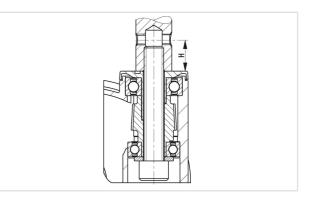

# rig: LKD series

- high-quality nylon 6, impact resistant
- two grooved ball bearings in the swivel head sealed on both sides
- zinc-plated, blue-passivated steel plug-in stem (Cr6-free), bolted and secured
- color gray white RAL 9002
- modern, appealing design