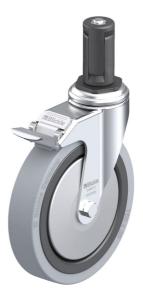

## LKRA-VPA 150G-11-FI-FA-ER14

Light duty swivel caster with bolt hole fitting, with synthetic expander, with brake system 'stop-fix', wheel with solid rubber tires, with synthetic rim, with steel thread guard

#### rig: LKRA series

- pressed steel, zinc-plated, blue-passivated, Cr6-free
- double ball bearing in the swivel head
- strong central kingpin
- minimum swivel head play and smooth rolling characteristic and increased service life due to the special dynamic Blickle riveting process

#### Wheel: VPA series

- tire: high-quality solid rubber, hardness 80 Shore A, color gray, non-marking, nonstaining
- rim: high-quality nylon 6 or polypropylene in the electrically conductive version "-EL", impact resistant, color black

#### Other features:

- high chemical resistance to many aggressive substances, except oils
- operating temperature: -20 °C to +60 °C, reduced load capacity over +30 °C