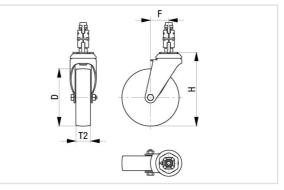

#### Technical data:

| Wheel Ø (D)                  | ٢           | 150 mm     |
|------------------------------|-------------|------------|
| Wheel width                  | <b>,</b> 0, | 30 mm      |
| Load capacity at 3 km/h      | පී          | 110 kg     |
| Load capacity (static)       | ö           | 275 kg     |
| Bearing type                 | ۲           | plain bore |
| Total height (H)             | Ğ           | 185 mm     |
| Internal tube dimension      | ۹           | 30–35 mm   |
| Offset (F)                   | Ï           | 40 mm      |
| Temperature resistance min   |             | -20 °C     |
| Temperature resistance max   |             | 60 °C      |
| Tread and tire hardness      |             | 80 Shore A |
| Unit weight                  | ඕ           | 1.2 kg     |
| Non-marking                  |             | -          |
| Non-staining                 |             | ✓          |
| Antistatic                   | (1)         | ×          |
| Electrically conductive      | (4)         | ×          |
| Corrosion-resistant          |             | ×          |
| Heat-resistant               | ŀ           | ×          |
| Tread hydrolysis-resistant   |             | ×          |
| Suitable for autoclaves      |             | ×          |
| Suitable for machine washing |             | ×          |
|                              |             |            |