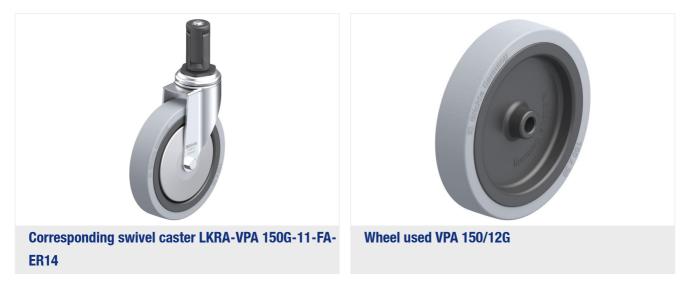

| (1)         | ×          |
| Electrically conductive      | (4)         | ×          |
| Corrosion-resistant          |             | ×          |
| Heat-resistant               | ŀ           | ×          |
| Tread hydrolysis-resistant   |             | ×          |
| Suitable for autoclaves      |             | ×          |
| Suitable for machine washing |             | ×          |
|                              |             |            |

# **Blickle**



| Tread and tire hardness                                |
|--------------------------------------------------------|
| Rolling resistance                                     |
| Wear resistance                                        |
| Operating noise / floor surface preservation very good |





### **Product references**