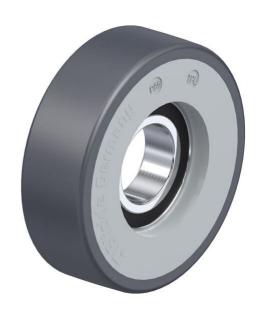

# FPTH 80x25/25-12K

# Guide roller with thermoplastic polyurethane tread, with nylon wheel center

**EAN** 4047526119898 **ID** 761508 **Customs tariff number** 83022000

#### Tread:

- high-quality thermoplastic polyurethane (TPU), hardness 92 Shore A
- · low rolling resistance
- high abrasion resistance
- · hydrolysis resistant
- color dark gray, non-marking, non-staining
- · chemically-bonded inseparable connection with the wheel center

## Wheel center:

- · high-quality nylon 6, impact resistant
- · color silver gray