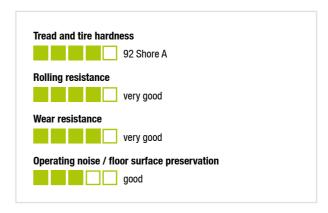

#### Tread:

- high-quality thermoplastic polyurethane (TPU), hardness 92 Shore A
- · low rolling resistance
- high abrasion resistance
- · hydrolysis resistant
- color dark gray, non-marking, non-staining
- · chemically-bonded inseparable connection with the wheel center

### Technical data:

| Wheel Ø (D)                     | 0           | 80 mm        |
|---------------------------------|-------------|--------------|
| Wheel width                     | ,O,         | 25 mm        |
| Load capacity at 4 km/h         | පී          | 180 kg       |
| Load capacity (static)          | පි          | 450 kg       |
| Bearing type                    | •           | ball bearing |
| Ball bearing                    |             | 6005 2RS     |
| Axle bore Ø (d)                 |             | 25 mm        |
| Clamping length (T5)            | Ð           | 12 mm        |
| Temperature resistance min      |             | -20 °C       |
| Temperature resistance max      |             | 70 °C        |
| Tread and tire hardness         |             | 92 Shore A   |
| Unit weight                     | Ø           | 0.2 kg       |
| Non-marking                     |             | ✓            |
| Non-staining                    |             | ✓            |
| Antistatic                      | <b>(</b> 1) | ×            |
| ProductDetail.TechnicalData.Esd |             | ×            |
| Electrically conductive         | <b>(</b> 1) | ×            |
| Corrosion-resistant             |             | ×            |
| Heat-resistant                  | F           | ×            |
| Tread hydrolysis-resistant      |             | ✓            |
| Suitable for autoclaves         |             | ×            |