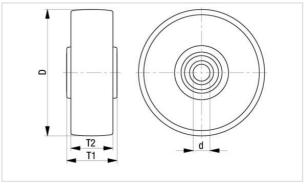

### Technical data:

| Wheel Ø (D)                     | 0           | 80 mm        |
|---------------------------------|-------------|--------------|
| Wheel width                     | ,O,         | 25 mm        |
| Load capacity at 4 km/h         | පී          | 180 kg       |
| Load capacity (static)          | පි          | 450 kg       |
| Bearing type                    | •           | ball bearing |
| Ball bearing                    |             | 6005 2RS     |
| Axle bore Ø (d)                 |             | 25 mm        |
| Clamping length (T5)            | Ð           | 12 mm        |
| Temperature resistance min      |             | -20 °C       |
| Temperature resistance max      |             | 70 °C        |
| Tread and tire hardness         |             | 92 Shore A   |
| Unit weight                     | Ø           | 0.2 kg       |
| Non-marking                     |             | ✓            |
| Non-staining                    |             | ✓            |
| Antistatic                      | <b>(</b> 1) | ×            |
| ProductDetail.TechnicalData.Esd |             | ×            |
| Electrically conductive         | <b>(</b> 1) | ×            |
| Corrosion-resistant             |             | ×            |
| Heat-resistant                  | F           | ×            |
| Tread hydrolysis-resistant      |             | ✓            |
| Suitable for autoclaves         |             | ×            |