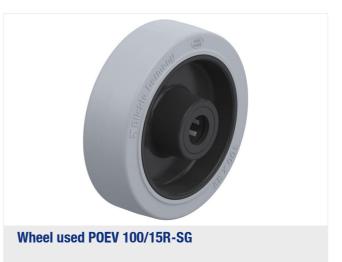

#### Wheel: POEV series

- tire: high-quality elastic solid rubber "Blickle EasyRoll" in smooth rolling quality, hardness 65 Shore A, color gray, non-marking
- wheel center: high-quality nylon 6, impact resistant, color black

Blickle EasyRoll