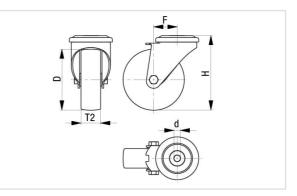

#### Technical data:

| Wheel Ø (D)                  | $\odot$     | 100 mm         |
|------------------------------|-------------|----------------|
| Wheel width                  | <b>.</b> 0. | 32 mm          |
| Load capacity at 4 km/h      | ö           | 200 kg         |
| Load capacity (static)       | පී          | 500 kg         |
| Bearing type                 | ۲           | roller bearing |
| Total height (H)             | Ğ           | 130 mm         |
| Plate Ø                      | 0           | 88 mm          |
| Bolt hole                    | •©•         | 13 mm          |
| Offset (F)                   | Ï           | 49 mm          |
| Temperature resistance min   |             | -25 °C         |
| Temperature resistance max   |             | 80 °C          |
| Tread and tire hardness      |             | 65 Shore A     |
| Unit weight                  | ඕ           | 1.3 kg         |
| Non-marking                  |             | ✓              |
| Non-staining                 |             | ✓              |
| Antistatic                   | [4]         | ×              |
| Electrically conductive      | (†          | ×              |
| Corrosion-resistant          |             | ×              |
| Heat-resistant               | ŀ           | ×              |
| Tread hydrolysis-resistant   |             | ×              |
| Suitable for autoclaves      |             | ×              |
| Suitable for machine washing |             | ×              |
|                              |             |                |