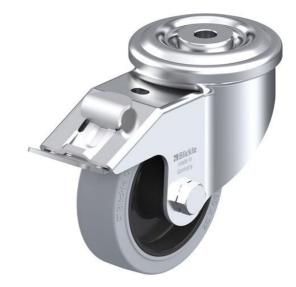

# LKR-POEV 100R-FI-SG

Pressed steel swivel caster, heavy duty design, with bolt hole, with brake system 'stop-fix', heavy duty wheel, with "Blickle EasyRoll" elastic solid rubber tires, with nylon wheel center, non-marking, gray

EAN 4047526117214 ID 756818 Customs tariff number 87169090

Made in Germany

### rig: LKR series

- strong pressed steel, zinc-plated, blue-passivated, Cr6-free
- double ball bearing in the swivel head strong central kingpin
- minimum swivel head play and smooth rolling characteristic and increased service life due to the special dynamic Blickle riveting process

#### Wheel: POEV series

- tire: high-quality elastic solid rubber "Blickle EasyRoll" in smooth rolling quality, hardness 65 Shore A, color gray, non-marking
- wheel center: high-quality nylon 6, impact resistant, color black

#### Other features:

- · high chemical resistance to many aggressive substances, except oils
- operating temperature: -15 °F to +175 °F, temporarily up to +210 °F, reduced load capacity over +95 °F