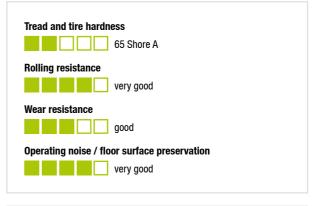

#### Wheel: POEV series

- tire: high-quality elastic solid rubber "Blickle EasyRoll" in smooth rolling quality, hardness 65 Shore A, color gray, non-marking
- wheel center: high-quality nylon 6, impact resistant, color black

#### Technical data:

| Wheel Ø (D)                  | $\odot$     | 100 mm         |
|------------------------------|-------------|----------------|
| Wheel width                  | <b>.</b> 0. | 32 mm          |
| Load capacity at 4 km/h      | ö           | 200 kg         |
| Load capacity (static)       | පී          | 500 kg         |
| Bearing type                 | ۲           | roller bearing |
| Total height (H)             | Ğ           | 130 mm         |
| Plate Ø                      | 0           | 88 mm          |
| Bolt hole                    | •©•         | 13 mm          |
| Offset (F)                   | Ï           | 49 mm          |
| Temperature resistance min   |             | -25 °C         |
| Temperature resistance max   |             | 80 °C          |
| Tread and tire hardness      |             | 65 Shore A     |
| Unit weight                  | ඕ           | 1.3 kg         |
| Non-marking                  |             | ✓              |
| Non-staining                 |             | ✓              |
| Antistatic                   | [4]         | ×              |
| Electrically conductive      | (†          | ×              |
| Corrosion-resistant          |             | ×              |
| Heat-resistant               | ŀ           | ×              |
| Tread hydrolysis-resistant   |             | ×              |
| Suitable for autoclaves      |             | ×              |
| Suitable for machine washing |             | ×              |
|                              |             |                |

Blickle EasyRoll