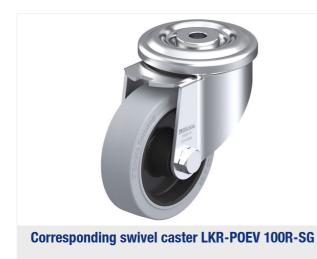

# LKR-POEV 100R-FI-SG

Pressed steel swivel caster, heavy duty design, with bolt hole, with brake system 'stop-fix', heavy duty wheel, with "Blickle EasyRoll" elastic solid rubber tires, with nylon wheel center, non-marking, gray

### rig: LKR series

- strong pressed steel, zinc-plated, blue-passivated, Cr6-free
- double ball bearing in the swivel head strong central kingpin
- minimum swivel head play and smooth rolling characteristic and increased service life due to the special dynamic Blickle riveting process

## **Product references**