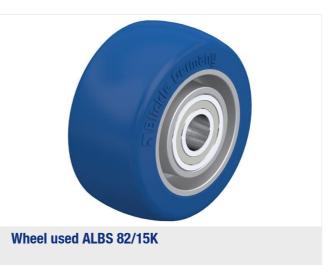

#### Wheel: ALBS series

- tread: high-quality polyurethane elastomer Blickle Besthane® Soft, hardness 75 Shore A, color blue, non-marking, non-staining
- wheel center: die-cast aluminium, color silver gray