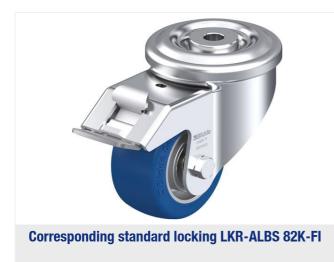

d and tire hardness      |             | 75 Shore A   |
| Unit weight                  | ඕ           | 1.1 kg       |
| Non-marking                  |             | ✓            |
| Non-staining                 |             | ✓            |
| Antistatic                   | (1)         | ×            |
| Electrically conductive      | (1)         | ×            |
| Corrosion-resistant          |             | ×            |
| Heat-resistant               | ŀ           | ×            |
| Tread hydrolysis-resistant   |             | ✓            |
| Suitable for autoclaves      |             | ×            |
| Suitable for machine washing |             | ×            |
|                              |             |              |





Blickle Besthane® Soft







## **Product references**