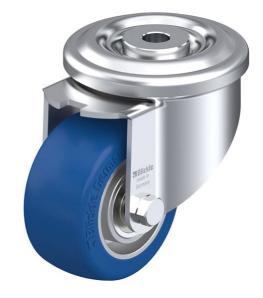

# **LKR-ALBS 82K**

Pressed steel swivel caster, heavy duty design, with bolt hole, heavy duty wheel with Blickle Besthane® Soft polyurethane tread, with aluminum wheel center

EAN 4047526076375 ID 754840 Customs tariff number 87169090 Made in Germany

### rig: LKR series

- strong pressed steel, zinc-plated, blue-passivated, Cr6-free
- double ball bearing in the swivel head strong central kingpin
- minimum swivel head play and smooth rolling characteristic and increased
- service life due to the special dynamic Blickle riveting process

#### Wheel: ALBS series

- tread: high-quality polyurethane elastomer Blickle Besthane® Soft, hardness 75 Shore A, color blue, non-marking, non-staining
- wheel center: die-cast aluminium, color silver gray