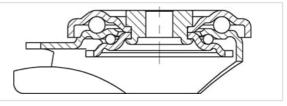

### rig: LKR series

- strong pressed steel, zinc-plated, blue-passivated, Cr6-free
- double ball bearing in the swivel head strong central kingpin
- minimum swivel head play and smooth rolling characteristic and increased
- service life due to the special dynamic Blickle riveting process

#### **Technical data:**

| Wheel Ø (D)                  | ٢           | 80 mm        |
|------------------------------|-------------|--------------|
| Wheel width                  | <b>,</b> 0, | 40 mm        |
| Load capacity at 4 km/h      | ö           | 230 kg       |
| Load capacity (static)       | පී          | 575 kg       |
| Bearing type                 | ۲           | ball bearing |
| Total height (H)             | ġ           | 110 mm       |
| Plate Ø                      | 9           | 88 mm        |
| Bolt hole                    | ۹           | 13 mm        |
| Offset (F)                   | ð           | 40 mm        |
| Temperature resistance min   |             | -20 °C       |
| Temperature resistance max   |             | 70 °C        |
| Tread and tire hardness      |             | 75 Shore A   |
| Unit weight                  | ඕ           | 1.1 kg       |
| Non-marking                  |             | ✓            |
| Non-staining                 |             | ✓            |
| Antistatic                   | (1)         | ×            |
| Electrically conductive      | (1)         | ×            |
| Corrosion-resistant          |             | ×            |
| Heat-resistant               | ŀ           | ×            |
| Tread hydrolysis-resistant   |             | ✓            |
| Suitable for autoclaves      |             | ×            |
| Suitable for machine washing |             | ×            |
|                              |             |              |