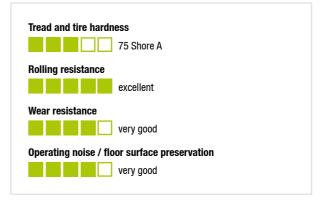

#### Wheel: ALBS series

- tread: high-quality polyurethane elastomer Blickle Besthane® Soft, hardness 75 Shore A, color blue, non-marking, non-staining
- wheel center: die-cast aluminium, color silver gray

#### **Technical data:**

| Wheel Ø (D)                  | ٢           | 80 mm        |
|------------------------------|-------------|--------------|
| Wheel width                  | <b>,</b> 0, | 40 mm        |
| Load capacity at 4 km/h      | ö           | 230 kg       |
| Load capacity (static)       | පී          | 575 kg       |
| Bearing type                 | ۲           | ball bearing |
| Total height (H)             | ġ           | 110 mm       |
| Plate Ø                      | 9           | 88 mm        |
| Bolt hole                    | ۹           | 13 mm        |
| Offset (F)                   | ð           | 40 mm        |
| Temperature resistance min   |             | -20 °C       |
| Temperature resistance max   |             | 70 °C        |
| Tread and tire hardness      |             | 75 Shore A   |
| Unit weight                  | ඕ           | 1.1 kg       |
| Non-marking                  |             | ✓            |
| Non-staining                 |             | ✓            |
| Antistatic                   | (1)         | ×            |
| Electrically conductive      | (1)         | ×            |
| Corrosion-resistant          |             | ×            |
| Heat-resistant               | ŀ           | ×            |
| Tread hydrolysis-resistant   |             | ✓            |
| Suitable for autoclaves      |             | ×            |
| Suitable for machine washing |             | ×            |
|                              |             |              |