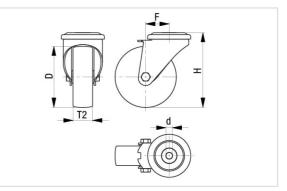

#### **Technical data:**

| Wheel Ø (D)                  | ٢           | 80 mm        |
|------------------------------|-------------|--------------|
| Wheel width                  | <b>,</b> 0, | 40 mm        |
| Load capacity at 4 km/h      | ö           | 230 kg       |
| Load capacity (static)       | පී          | 575 kg       |
| Bearing type                 | ۲           | ball bearing |
| Total height (H)             | ġ           | 110 mm       |
| Plate Ø                      | 9           | 88 mm        |
| Bolt hole                    | ۹           | 13 mm        |
| Offset (F)                   | ð           | 40 mm        |
| Temperature resistance min   |             | -20 °C       |
| Temperature resistance max   |             | 70 °C        |
| Tread and tire hardness      |             | 75 Shore A   |
| Unit weight                  | ඕ           | 1.1 kg       |
| Non-marking                  |             | ✓            |
| Non-staining                 |             | ✓            |
| Antistatic                   | (1)         | ×            |
| Electrically conductive      | (1)         | ×            |
| Corrosion-resistant          |             | ×            |
| Heat-resistant               | ŀ           | ×            |
| Tread hydrolysis-resistant   |             | ✓            |
| Suitable for autoclaves      |             | ×            |
| Suitable for machine washing |             | ×            |
|                              |             |              |