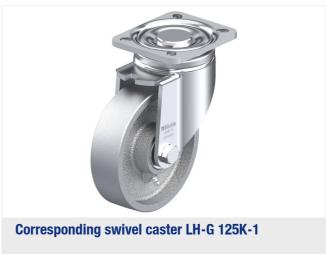

### LH-G 125K-1-FI

Pressed steel swivel caster, heavy duty design, with top plate fitting, with brake system 'stop-fix', cast iron wheel

**EAN** 4047526114367 **ID** 754599 **Customs tariff number** 87169090

#### rig: LH series

- strong pressed steel, zinc-plated, blue-passivated, Cr6-free
- · heavy fork and top plate
- · double ball bearing in the swivel head
- · bolted and secured central kingpin, extremely strong
- particularly resistant to shocks and impact due to four specially-shaped, hardened bearing seats

#### Wheel: G series

 rugged gray cast iron, hardness 180–220 HB, grease nipple, lacquered, color silver

#### Other features:

- · chemical resistance to many aggressive substances
- consider the surface pressure on sensitive floors due to high point loads
- · to be lubricated according to the application temperature

#### Technical data:

| Wheel Ø (D)                  | 0   | 125 mm       |
|------------------------------|-----|--------------|
| Wheel width                  | ъŪ, | 35 mm        |
| Load capacity at 4 km/h      | 凸   | 450 kg       |
| Load capacity (static)       | 凸   | 1,125 kg     |
| Bearing type                 | •   | ball bearing |
| Total height (H)             | Ŗ   | 165 mm       |
| Plate size                   |     | 100 x 85 mm  |
| Bolt hole spacing            | Ď:  | 80 x 60 mm   |
| Bolt hole Ø                  | 뼥   | 9 mm         |
| Offset (F)                   | ð   | 45 mm        |
| Temperature resistance min   |     | -20 °C       |
| Temperature resistance max   |     | 120 °C       |
| Tread and tire hardness      |     | 180–220 HB   |
| Unit weight                  | 6   | 3.4 kg       |
| Non-marking                  |     | ×            |
| Non-staining                 |     | ✓            |
| Antistatic                   | 4   | ×            |
| Electrically conductive      | 4   | ✓            |
| Corrosion-resistant          |     | ×            |
| Heat-resistant               | E   | ×            |
| Tread hydrolysis-resistant   |     | ×            |
| Suitable for autoclaves      |     | ×            |
| Suitable for machine washing |     | ×            |