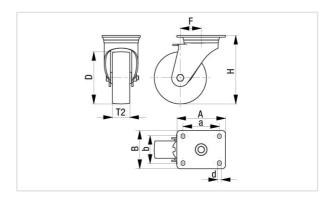

#### Technical data:

| Wheel Ø (D)                  | 0   | 125 mm       |
|------------------------------|-----|--------------|
| Wheel width                  | ъŪ, | 35 mm        |
| Load capacity at 4 km/h      | 凸   | 450 kg       |
| Load capacity (static)       | 凸   | 1,125 kg     |
| Bearing type                 | •   | ball bearing |
| Total height (H)             | Ŗ   | 165 mm       |
| Plate size                   |     | 100 x 85 mm  |
| Bolt hole spacing            | Ď:  | 80 x 60 mm   |
| Bolt hole Ø                  | 뼥   | 9 mm         |
| Offset (F)                   | ð   | 45 mm        |
| Temperature resistance min   |     | -20 °C       |
| Temperature resistance max   |     | 120 °C       |
| Tread and tire hardness      |     | 180–220 HB   |
| Unit weight                  | 6   | 3.4 kg       |
| Non-marking                  |     | ×            |
| Non-staining                 |     | ✓            |
| Antistatic                   | 4   | ×            |
| Electrically conductive      | 4   | ✓            |
| Corrosion-resistant          |     | ×            |
| Heat-resistant               | E   | ×            |
| Tread hydrolysis-resistant   |     | ×            |
| Suitable for autoclaves      |     | ×            |
| Suitable for machine washing |     | ×            |