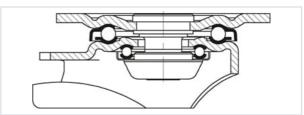

#### rig: LH series

- strong pressed steel, zinc-plated, blue-passivated, Cr6-free
- · heavy fork and top plate
- · double ball bearing in the swivel head
- · bolted and secured central kingpin, extremely strong
- particularly resistant to shocks and impact due to four specially-shaped, hardened bearing seats