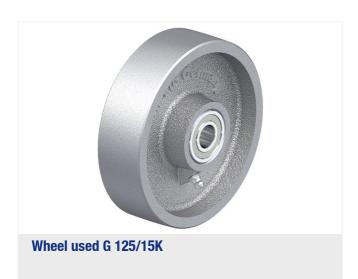

#### Wheel: G series

 rugged gray cast iron, hardness 180–220 HB, grease nipple, lacquered, color silver

## **Product references**

19.05.2024 | www.blickle.us 2/2