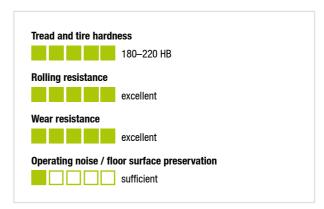

#### Wheel: G series

 rugged gray cast iron, hardness 180–220 HB, grease nipple, lacquered, color silver

#### Technical data:

| Wheel Ø (D)                  | 0   | 125 mm       |
|------------------------------|-----|--------------|
| Wheel width                  | ъŪ, | 35 mm        |
| Load capacity at 4 km/h      | 凸   | 450 kg       |
| Load capacity (static)       | 凸   | 1,125 kg     |
| Bearing type                 | •   | ball bearing |
| Total height (H)             | Ŗ   | 165 mm       |
| Plate size                   |     | 100 x 85 mm  |
| Bolt hole spacing            | Ď:  | 80 x 60 mm   |
| Bolt hole Ø                  | 뼥   | 9 mm         |
| Offset (F)                   | ð   | 45 mm        |
| Temperature resistance min   |     | -20 °C       |
| Temperature resistance max   |     | 120 °C       |
| Tread and tire hardness      |     | 180–220 HB   |
| Unit weight                  | 6   | 3.4 kg       |
| Non-marking                  |     | ×            |
| Non-staining                 |     | ✓            |
| Antistatic                   | 4   | ×            |
| Electrically conductive      | 4   | ✓            |
| Corrosion-resistant          |     | ×            |
| Heat-resistant               | E   | ×            |
| Tread hydrolysis-resistant   |     | ×            |
| Suitable for autoclaves      |     | ×            |
| Suitable for machine washing |     | ×            |