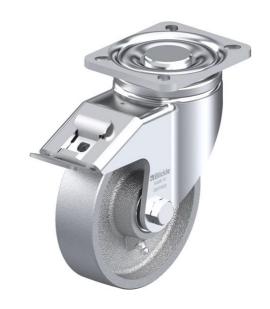

### LH-G 125K-1-FI

Pressed steel swivel caster, heavy duty design, with top plate fitting, with brake system 'stop-fix', cast iron wheel

**EAN** 4047526114367 **ID** 754599 **Customs tariff number** 87169090

#### rig: LH series

- strong pressed steel, zinc-plated, blue-passivated, Cr6-free
- · heavy fork and top plate
- · double ball bearing in the swivel head
- · bolted and secured central kingpin, extremely strong
- particularly resistant to shocks and impact due to four specially-shaped, hardened bearing seats

#### Wheel: G series

 rugged gray cast iron, hardness 180–220 HB, grease nipple, lacquered, color silver