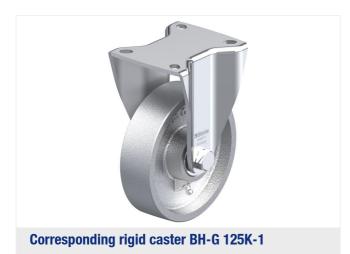

| ð   | 45 mm        |
| Temperature resistance min   |     | -20 °C       |
| Temperature resistance max   |     | 120 °C       |
| Tread and tire hardness      |     | 180–220 HB   |
| Unit weight                  | 6   | 3.4 kg       |
| Non-marking                  |     | ×            |
| Non-staining                 |     | ✓            |
| Antistatic                   | 4   | ×            |
| Electrically conductive      | 4   | ✓            |
| Corrosion-resistant          |     | ×            |
| Heat-resistant               | E   | ×            |
| Tread hydrolysis-resistant   |     | ×            |
| Suitable for autoclaves      |     | ×            |
| Suitable for machine washing |     | ×            |









19.05.2024 | www.blickle.us 1/2

## **Product references**







19.05.2024 | www.blickle.us 2/2