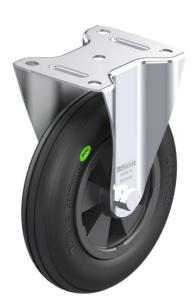

## **B-VWPP 200R**

Pressed steel fixed caster, medium duty design, with top plate fitting, wheel with "Blickle Soft" soft rubber tire, with synthetic rim

EAN 4047526078218 ID 754251 Customs tariff number 87169090

#### rig: B series

• pressed steel, zinc-plated, blue-passivated, Cr6-free

#### Wheel: VWPP series

- tire: soft rubber "Blickle Soft", hardness 50 Shore A, color black (wheel Ø 260 mm with additional hard rubber core)
- · rim: high-quality polypropylene, impact resistant, color black

#### Other features:

- · high chemical resistance to many aggressive substances, except oils
- operating temperature: -20 °C to +60 °C, reduced load capacity over +30 °C
- wheel Ø 260 mm with additional hard rubber core
- puncture-proof alternatives for pneumatic tires