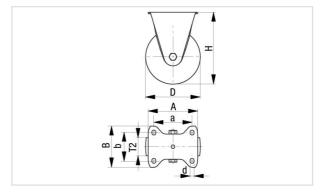

### Technical data:

| Wheel Ø (D)                  | 0           | 200 mm         |
|------------------------------|-------------|----------------|
| Wheel width                  | ,O,         | 50 mm          |
| Load capacity at 4 km/h      | පි          | 100 kg         |
| Load capacity (static)       | පි          | 250 kg         |
| Bearing type                 | •           | roller bearing |
| Profile                      | ::          | round profile  |
| Total height (H)             | Ą           | 235 mm         |
| Plate size                   |             | 140 x 110 mm   |
| Bolt hole spacing            | Ħ:          | 105 x 75–80 mm |
| Bolt hole Ø                  | 墹           | 11 mm          |
| Temperature resistance min   |             | -20 °C         |
| Temperature resistance max   |             | 60 °C          |
| Tread and tire hardness      |             | 50 Shore A     |
| Unit weight                  | Ø           | 2.1 kg         |
| Non-marking                  |             | ×              |
| Non-staining                 |             | ×              |
| Antistatic                   | <u>(†</u> ) | ×              |
| Electrically conductive      | <u>(4)</u>  | ×              |
| Corrosion-resistant          |             | ×              |
| Heat-resistant               | Æ           | ×              |
| Tread hydrolysis-resistant   |             | ×              |
| Suitable for autoclaves      |             | ×              |
| Suitable for machine washing |             | ×              |
|                              |             |                |