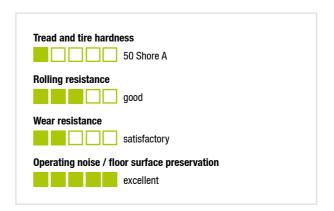

#### Wheel: VWPP series

- tire: soft rubber "Blickle Soft", hardness 50 Shore A, color black (wheel Ø 260 mm with additional hard rubber core)
- · rim: high-quality polypropylene, impact resistant, color black

### Technical data:

| Wheel Ø (D)                  | 0           | 200 mm         |
|------------------------------|-------------|----------------|
| Wheel width                  | ,O,         | 50 mm          |
| Load capacity at 4 km/h      | පි          | 100 kg         |
| Load capacity (static)       | පි          | 250 kg         |
| Bearing type                 | •           | roller bearing |
| Profile                      | ::          | round profile  |
| Total height (H)             | Ą           | 235 mm         |
| Plate size                   |             | 140 x 110 mm   |
| Bolt hole spacing            | Ħ:          | 105 x 75–80 mm |
| Bolt hole Ø                  | 墹           | 11 mm          |
| Temperature resistance min   |             | -20 °C         |
| Temperature resistance max   |             | 60 °C          |
| Tread and tire hardness      |             | 50 Shore A     |
| Unit weight                  | Ø           | 2.1 kg         |
| Non-marking                  |             | ×              |
| Non-staining                 |             | ×              |
| Antistatic                   | <u>(†</u> ) | ×              |
| Electrically conductive      | <u>(4)</u>  | ×              |
| Corrosion-resistant          |             | ×              |
| Heat-resistant               | Æ           | ×              |
| Tread hydrolysis-resistant   |             | ×              |
| Suitable for autoclaves      |             | ×              |
| Suitable for machine washing |             | ×              |
|                              |             |                |