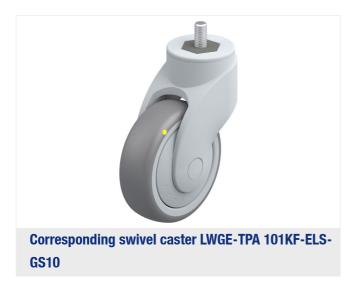

| 0° 00            |
| Tread and tire hardness      |             | 85 Shore A       |
| Unit weight                  | මි          | 0.5 kg           |
| Non-marking                  |             | ✓                |
| Non-staining                 |             | ×                |
| Antistatic                   | (Ť)         | ×                |
| Electrically conductive      | (Ť)         | ✓                |
| Corrosion-resistant          |             | ×                |
| Heat-resistant               | ŀ           | ×                |
| Tread hydrolysis-resistant   |             | ×                |
| Suitable for autoclaves      |             | ×                |
| Suitable for machine washing |             | ×                |













## **Product references**