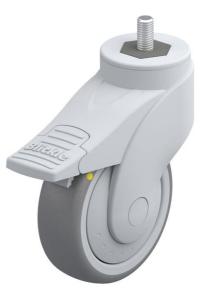

# LWGE-TPA 101KF-FI-ELS-GS10

Blickle synthetic swivel caster WAVE, color silver gray, with threaded pin, with brake system 'stop-fix', wheel with thermoplastic rubber tread, with polypropylene wheel center, with synthetic thread guard, large, electrically conductive, Non-marking

### rig: LWG series

- high-quality nylon 6, impact resistant
- · encapsulated, double-sealed, grooved ball bearing in the swivel head
- · bolt hole
- color silver gray RAL 7001
- modern, appealing design

#### Wheel: TPA series

- tread: high-quality thermoplastic rubber-elastomer (TPE), hardness 85 Shore A, color gray, non-marking, oil containing
- wheel center: high-quality polypropylene, impact resistant, color silver gray RAL 7001

#### Technical data:

| Wheel Ø (D)                  | Ø           | 100 mm           |
|------------------------------|-------------|------------------|
| Wheel width                  | <b>,</b> 0, | 32 mm            |
| Load capacity at 3 km/h      | රි          | 70 kg            |
| Load capacity (static)       | පී          | 175 kg           |
| Bearing type                 | ۲           | ball bearing (C) |
| Total height (H)             | Ŕ           | 135 mm           |
| Pin length                   | ŢŢ;         | 20 mm            |
| Thread                       |             | M10              |
| Offset (F)                   | Q           | 38 mm            |
| Temperature resistance min   |             | -20 °C           |
| Temperature resistance max   |             | 0° 00            |
| Tread and tire hardness      |             | 85 Shore A       |
| Unit weight                  | මි          | 0.5 kg           |
| Non-marking                  |             | ✓                |
| Non-staining                 |             | ×                |
| Antistatic                   | (Ť)         | ×                |
| Electrically conductive      | (Ť)         | ✓                |
| Corrosion-resistant          |             | ×                |
| Heat-resistant               | ŀ           | ×                |
| Tread hydrolysis-resistant   |             | ×                |
| Suitable for autoclaves      |             | ×                |
| Suitable for machine washing |             | ×                |