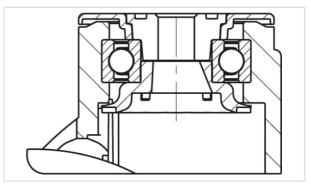

### rig: LWG series

- high-quality nylon 6, impact resistant
- · encapsulated, double-sealed, grooved ball bearing in the swivel head
- · bolt hole
- color silver gray RAL 7001
- modern, appealing design

#### Technical data:

| Wheel Ø (D)                  | Ø           | 100 mm           |
|------------------------------|-------------|------------------|
| Wheel width                  | <b>,</b> 0, | 32 mm            |
| Load capacity at 3 km/h      | රි          | 70 kg            |
| Load capacity (static)       | පී          | 175 kg           |
| Bearing type                 | ۲           | ball bearing (C) |
| Total height (H)             | Ŕ           | 135 mm           |
| Pin length                   | ŢŢ;         | 20 mm            |
| Thread                       |             | M10              |
| Offset (F)                   | Q           | 38 mm            |
| Temperature resistance min   |             | -20 °C           |
| Temperature resistance max   |             | 0° 00            |
| Tread and tire hardness      |             | 85 Shore A       |
| Unit weight                  | මි          | 0.5 kg           |
| Non-marking                  |             | ✓                |
| Non-staining                 |             | ×                |
| Antistatic                   | (Ť)         | ×                |
| Electrically conductive      | (Ť)         | ✓                |
| Corrosion-resistant          |             | ×                |
| Heat-resistant               | ŀ           | ×                |
| Tread hydrolysis-resistant   |             | ×                |
| Suitable for autoclaves      |             | ×                |
| Suitable for machine washing |             | ×                |