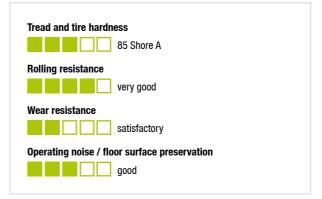

#### Wheel: TPA series

- tread: high-quality thermoplastic rubber-elastomer (TPE), hardness 85 Shore A, color gray, non-marking, oil containing
- wheel center: high-quality polypropylene, impact resistant, color silver gray RAL 7001

#### Other features:

- · very high chemical resistance to many aggressive substances
- operating temperature: -20 °C to +60 °C, reduced load capacity over +30 °C
- tread contains oil, may stain sensitive surfaces

#### Technical data:

| Wheel Ø (D)                  | Ø           | 100 mm           |
|------------------------------|-------------|------------------|
| Wheel width                  | <b>,</b> 0, | 32 mm            |
| Load capacity at 3 km/h      | රි          | 70 kg            |
| Load capacity (static)       | පී          | 175 kg           |
| Bearing type                 | ۲           | ball bearing (C) |
| Total height (H)             | Ŕ           | 135 mm           |
| Pin length                   | ŢŢ;         | 20 mm            |
| Thread                       |             | M10              |
| Offset (F)                   | Q           | 38 mm            |
| Temperature resistance min   |             | -20 °C           |
| Temperature resistance max   |             | 0° 00            |
| Tread and tire hardness      |             | 85 Shore A       |
| Unit weight                  | මි          | 0.5 kg           |
| Non-marking                  |             | ✓                |
| Non-staining                 |             | ×                |
| Antistatic                   | (Ť)         | ×                |
| Electrically conductive      | (Ť)         | ✓                |
| Corrosion-resistant          |             | ×                |
| Heat-resistant               | ŀ           | ×                |
| Tread hydrolysis-resistant   |             | ×                |
| Suitable for autoclaves      |             | ×                |
| Suitable for machine washing |             | ×                |