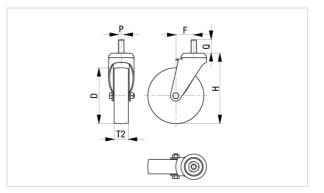

### rig: LWG series

- high-quality nylon 6, impact resistant
- · encapsulated, double-sealed, grooved ball bearing in the swivel head
- · bolt hole
- color silver gray RAL 7001
- modern, appealing design

#### Wheel: TPA series

- tread: high-quality thermoplastic rubber-elastomer (TPE), hardness 85 Shore A, color gray, non-marking, oil containing
- wheel center: high-quality polypropylene, impact resistant, color silver gray RAL 7001

#### Technical data:

| Wheel Ø (D)                  | Ø           | 100 mm           |
|------------------------------|-------------|------------------|
| Wheel width                  | <b>,</b> 0, | 32 mm            |
| Load capacity at 3 km/h      | රි          | 70 kg            |
| Load capacity (static)       | පී          | 175 kg           |
| Bearing type                 | ۲           | ball bearing (C) |
| Total height (H)             | Ŕ           | 135 mm           |
| Pin length                   | ŢŢ;         | 20 mm            |
| Thread                       |             | M10              |
| Offset (F)                   | Q           | 38 mm            |
| Temperature resistance min   |             | -20 °C           |
| Temperature resistance max   |             | 0° 00            |
| Tread and tire hardness      |             | 85 Shore A       |
| Unit weight                  | මි          | 0.5 kg           |
| Non-marking                  |             | ✓                |
| Non-staining                 |             | ×                |
| Antistatic                   | (Ť)         | ×                |
| Electrically conductive      | (Ť)         | ✓                |
| Corrosion-resistant          |             | ×                |
| Heat-resistant               | ŀ           | ×                |
| Tread hydrolysis-resistant   |             | ×                |
| Suitable for autoclaves      |             | ×                |
| Suitable for machine washing |             | ×                |