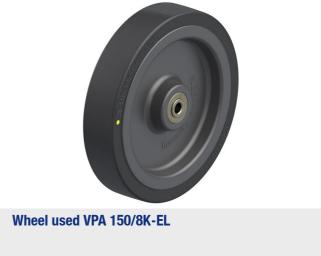

#### Wheel: VPA series

- tire: high-quality solid rubber, hardness 80 Shore A, color black
- rim: high-quality polypropylene, impact resistant, color black, Electrically conductive, color black, marking