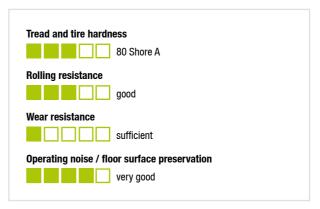

#### Wheel: VPA series

- tire: high-quality solid rubber, hardness 80 Shore A, color black
- rim: high-quality polypropylene, impact resistant, color black, Electrically conductive, color black, marking

#### Other features:

- high chemical resistance to many aggressive substances, except oils
- operating temperature: -20 °C to +60 °C, reduced load capacity over +30 °C
- electrical conductivity (ohmic resistance)  $\leq 10^4 \Omega$