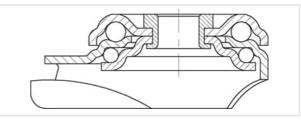

#### rig: LKRA series

- pressed steel, zinc-plated, blue-passivated, Cr6-free
- · double ball bearing in the swivel head
- · strong central kingpin
- minimum swivel head play and smooth rolling characteristic and increased service life due to the special dynamic Blickle riveting process