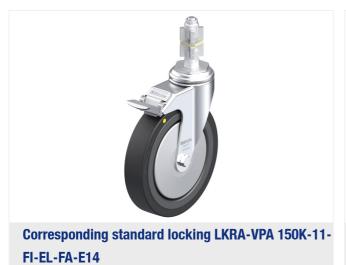

## LKRA-VPA 150K-11-EL-FA-E14

Light duty swivel caster with bolt hole fitting, with metal expander, wheel with solid rubber tires, with synthetic rim, with steel thread quard, electrically conductive

**EAN** 4047526036973 **ID** 750859 **Customs tariff number** 87169090

#### rig: LKRA series

- pressed steel, zinc-plated, blue-passivated, Cr6-free
- · double ball bearing in the swivel head
- · strong central kingpin
- minimum swivel head play and smooth rolling characteristic and increased service life due to the special dynamic Blickle riveting process

#### Wheel: VPA series

- tire: high-quality solid rubber, hardness 80 Shore A, color black
- rim: high-quality polypropylene, impact resistant, color black, Electrically conductive, color black, marking

#### Other features:

- high chemical resistance to many aggressive substances, except oils
- operating temperature: -20 °C to +60 °C, reduced load capacity over +30 °C
- electrical conductivity (ohmic resistance)  $\leq 10^4 \Omega$