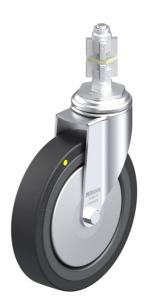

## LKRA-VPA 150K-11-EL-FA-E14

Light duty swivel caster with bolt hole fitting, with metal expander, wheel with solid rubber tires, with synthetic rim, with steel thread quard, electrically conductive

**EAN** 4047526036973 **ID** 750859 **Customs tariff number** 87169090

#### rig: LKRA series

- pressed steel, zinc-plated, blue-passivated, Cr6-free
- · double ball bearing in the swivel head
- · strong central kingpin
- minimum swivel head play and smooth rolling characteristic and increased service life due to the special dynamic Blickle riveting process

#### Wheel: VPA series

- tire: high-quality solid rubber, hardness 80 Shore A, color black
- rim: high-quality polypropylene, impact resistant, color black, Electrically conductive, color black, marking

#### Other features:

- high chemical resistance to many aggressive substances, except oils
- operating temperature: -20 °C to +60 °C, reduced load capacity over +30 °C
- electrical conductivity (ohmic resistance)  $\leq 10^4 \Omega$