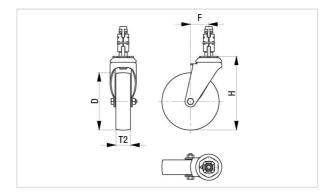

### Technical data:

| 0           | 150 mm                  |
|-------------|-------------------------|
| ,O,         | 30 mm                   |
| පී          | 100 kg                  |
| පී          | 250 kg                  |
| •           | ball bearing            |
| Œ,          | 185 mm                  |
| •           | 30–35 mm                |
| ₫           | 40 mm                   |
|             | -20 °C                  |
|             | 60 °C                   |
|             | 80 Shore A              |
| Ø           | 1.1 kg                  |
|             | ×                       |
|             | ×                       |
| <u>(7)</u>  | ×                       |
| <u>(†</u> ) | ✓                       |
|             | ×                       |
| Æ           | ×                       |
|             | ×                       |
|             | ×                       |
|             | ×                       |
|             | .1.<br>3<br>6<br>4<br>8 |