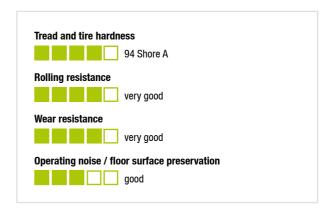

#### Tread:

- high-quality thermoplastic polyurethane (TPU), hardness 94 Shore A
- · low rolling and swivel resistance
- high abrasion resistance
- · color dark gray, non-marking, non-staining
- chemically-bonded inseparable connection with the wheel center

#### Other features:

- very high chemical resistance to many aggressive substances
- operating temperature: -15 °F to +160 °F, temporarily up to +195 °F, reduced load capacity over +95 °F

## Technical data:

| Wheel Ø (D)                     | 0          | 200 mm     |
|---------------------------------|------------|------------|
| Wheel width                     | ,D,        | 40 mm      |
| Load capacity at 4 km/h         | 읍          | 500 kg     |
| Load capacity (static)          | පී         | 1,250 kg   |
| Bearing type                    | •          | plain bore |
| Axle bore Ø (d)                 |            | 20 mm      |
| Hub keyway (T1)                 | +[]•       | 60 mm      |
| Temperature resistance min      |            | -25 °C     |
| Temperature resistance max      |            | 70 °C      |
| Tread and tire hardness         |            | 94 Shore A |
| Unit weight                     | Ø          | 0.7 kg     |
| Non-marking                     |            | ✓          |
| Non-staining                    |            | ✓          |
| Antistatic                      | 4          | ×          |
| ProductDetail.TechnicalData.Esd |            | ×          |
| Electrically conductive         | <u>(4)</u> | ×          |
| Corrosion-resistant             |            | ✓          |
| Heat-resistant                  | Æ          | ×          |
| Tread hydrolysis-resistant      |            | ×          |
|                                 |            | ×          |