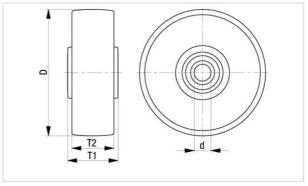

## Technical data:

| Wheel Ø (D)                     | 0          | 200 mm     |
|---------------------------------|------------|------------|
| Wheel width                     | ,D,        | 40 mm      |
| Load capacity at 4 km/h         | 읍          | 500 kg     |
| Load capacity (static)          | පී         | 1,250 kg   |
| Bearing type                    | •          | plain bore |
| Axle bore Ø (d)                 |            | 20 mm      |
| Hub keyway (T1)                 | +[]•       | 60 mm      |
| Temperature resistance min      |            | -25 °C     |
| Temperature resistance max      |            | 70 °C      |
| Tread and tire hardness         |            | 94 Shore A |
| Unit weight                     | Ø          | 0.7 kg     |
| Non-marking                     |            | ✓          |
| Non-staining                    |            | ✓          |
| Antistatic                      | 4          | ×          |
| ProductDetail.TechnicalData.Esd |            | ×          |
| Electrically conductive         | <u>(4)</u> | ×          |
| Corrosion-resistant             |            | ✓          |
| Heat-resistant                  | Æ          | ×          |
| Tread hydrolysis-resistant      |            | ×          |
|                                 |            | ×          |