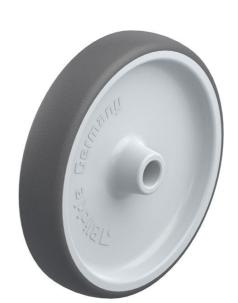

# Wheel with thermoplastic polyurethane tread, with nylon wheel center

**EAN** 4047526110833 **ID** 746879 **Customs tariff number** 87169090

#### Tread:

- high-quality thermoplastic polyurethane (TPU), hardness 94 Shore A
- · low rolling and swivel resistance
- high abrasion resistance
- · color dark gray, non-marking, non-staining
- chemically-bonded inseparable connection with the wheel center

#### Wheel center:

- high-quality nylon 6, impact resistant
- color silver gray