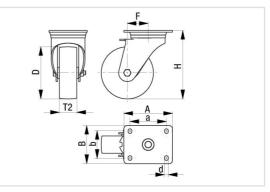

#### Technical data:

| Wheel Ø (D)                | ٢   | 75 mm                |
|----------------------------|-----|----------------------|
| Wheel width                | ,D, | 25 mm                |
| Number of wheels           |     | 2                    |
| Load capacity at 3 km/h    | පි  | 100 kg               |
| Load capacity (static)     | පි  | 250 kg               |
| Bearing type               | ۲   | ball bearing (C)     |
| Total height (H)           | Ğ   | 101 mm               |
| Plate size                 |     | 60 x 60 mm           |
| Bolt hole spacing          | Ċ:  | 40 x 40 / 46 x 46 mm |
| Bolt hole Ø                | -4  | 6.2 mm               |
| Offset (F)                 | Ö   | 34 mm                |
| Temperature resistance min |     | -20 °C               |
| Temperature resistance max |     | 60 °C                |
| Tread and tire hardness    |     | 85 Shore A           |
| Unit weight                | 6   | 0.6 kg               |
| Non-marking                |     | 1                    |
| Non-staining               |     | ×                    |
| Antistatic                 | (1) | ×                    |
| Electrically conductive    | Ý   | ~                    |
| Corrosion-resistant        |     | ×                    |
| Heat-resistant             | ł   | ×                    |
| Tread hydrolysis-resistant |     | ×                    |
| Suitable for autoclaves    |     | ×                    |