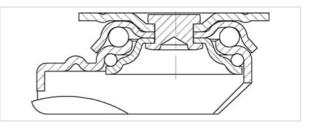

#### EAN 4047526654269 ID 654269 Customs tariff number 83022000

Made in Germany

rig: LDA series

- pressed steel, zinc-plated, blue-passivated, Cr6-free
- · double ball bearing in the swivel head
- pressed swivel head

Wheel: TPA series

- tread: high-quality thermoplastic rubber-elastomer (TPE), hardness 85 Shore A, color gray, non-marking, oil containing
- wheel center: high-quality polypropylene, impact resistant, color black