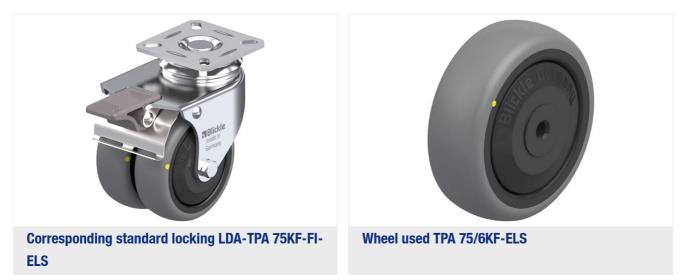

|
| Antistatic                 | (1) | ×                    |
| Electrically conductive    | Ý   | ~                    |
| Corrosion-resistant        |     | ×                    |
| Heat-resistant             | ł   | ×                    |
| Tread hydrolysis-resistant |     | ×                    |
| Suitable for autoclaves    |     | ×                    |





| Tread and tire hardness                      |
|----------------------------------------------|
| 85 Shore A                                   |
| Rolling resistance                           |
| very good                                    |
| Wear resistance                              |
| satisfactory                                 |
| Operating noise / floor surface preservation |





## **Product references**