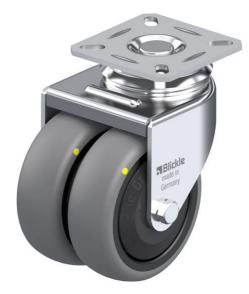

# LDA-TPA 75KF-ELS

Light duty twin wheel swivel caster, with top plate fitting, wheel with thermoplastic rubber tread, with polypropylene wheel center, with synthetic thread guard, large, electrically conductive, Non-marking

#### EAN 4047526654269 ID 654269 Customs tariff number 83022000

Made in Germany

rig: LDA series

- pressed steel, zinc-plated, blue-passivated, Cr6-free
- · double ball bearing in the swivel head
- pressed swivel head

Wheel: TPA series

- tread: high-quality thermoplastic rubber-elastomer (TPE), hardness 85 Shore A, color gray, non-marking, oil containing
- wheel center: high-quality polypropylene, impact resistant, color black

#### Other features:

- with synthetic thread guard, large
- · very high chemical resistance to many aggressive substances
- operating temperature: -20 °C to +60 °C, reduced load capacity over +30 °C
- tread contains oil, may stain sensitive surfaces. alternatives: series VPA, PATH
- electrical conductivity (ohmic resistance)  $\leq 10^4 \Omega$