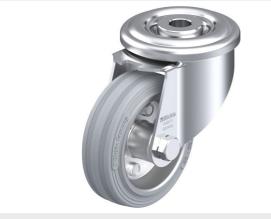

# **- Blickle**

Corresponding swivel caster LER-VE 80R-SG

Wheel used VE 80/12R-SG