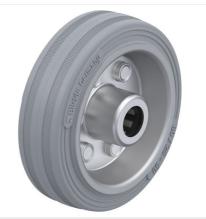

#### Wheel: VE series

- tire: standard solid rubber, hardness 80 Shore A, color gray, non-marking
- · rim: pressed steel, zinc-plated, blue-passivated, Cr6-free

# **- Blickle**

Corresponding swivel caster LER-VE 80R-SG

Wheel used VE 80/12R-SG