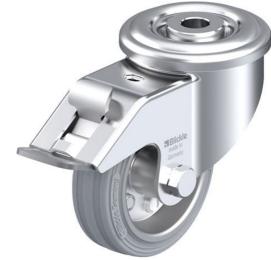

## LER-VE 80R-FI-SG

Pressed steel swivel caster, with bolt hole fitting, with brake system 'stop-fix', wheel with standard solid rubber tire, with pressed steel rim, non-marking, gray

EAN 4047526622510 ID 622514 Customs tariff number 83022000

#### rig: LER series

- pressed steel, zinc-plated, blue-passivated, Cr6-free
- double ball bearing in the swivel head strong central kingpin
- minimum swivel head play and smooth rolling characteristic and increased service life due to the special dynamic Blickle riveting process

#### Wheel: VE series

- tire: standard solid rubber, hardness 80 Shore A, color gray, non-marking
- · rim: pressed steel, zinc-plated, blue-passivated, Cr6-free

#### Other features:

- · chemical resistance to many aggressive substances, except oils
- operating temperature: -25 °C to +80 °C, reduced load capacity over +60 °C

#### Technical data:

| Wheel Ø (D)                  | Ø          | 80 mm          |
|------------------------------|------------|----------------|
| Wheel width                  | ,D,        | 25 mm          |
| Load capacity at 4 km/h      | පි         | 50 kg          |
| Load capacity (static)       | පි         | 125 kg         |
| Bearing type                 | ۲          | roller bearing |
| Total height (H)             | Ċ          | 102 mm         |
| Plate Ø                      | ଡ          | 70 mm          |
| Bolt hole                    | $\diamond$ | 13 mm          |
| Offset (F)                   | Ğ          | 38 mm          |
| Temperature resistance min   |            | -25 °C         |
| Temperature resistance max   |            | 0° 08          |
| Tread and tire hardness      |            | 80 Shore A     |
| Unit weight                  | 6          | 0.6 kg         |
| Non-marking                  |            | ✓              |
| Non-staining                 |            | ✓              |
| Antistatic                   | (1)        | ×              |
| Electrically conductive      | (1)        | ×              |
| Corrosion-resistant          |            | ×              |
| Heat-resistant               | ſ          | ×              |
| Tread hydrolysis-resistant   |            | ×              |
| Suitable for autoclaves      |            | ×              |
| Suitable for machine washing |            | ×              |