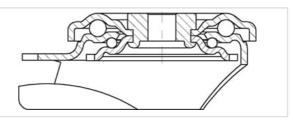

#### Technical data:

| Wheel Ø (D)                  | Ø          | 80 mm          |
|------------------------------|------------|----------------|
| Wheel width                  | ,D,        | 25 mm          |
| Load capacity at 4 km/h      | පි         | 50 kg          |
| Load capacity (static)       | පි         | 125 kg         |
| Bearing type                 | ۲          | roller bearing |
| Total height (H)             | Ċ          | 102 mm         |
| Plate Ø                      | ଡ          | 70 mm          |
| Bolt hole                    | $\diamond$ | 13 mm          |
| Offset (F)                   | Ğ          | 38 mm          |
| Temperature resistance min   |            | -25 °C         |
| Temperature resistance max   |            | 0° 08          |
| Tread and tire hardness      |            | 80 Shore A     |
| Unit weight                  | 6          | 0.6 kg         |
| Non-marking                  |            | ✓              |
| Non-staining                 |            | ✓              |
| Antistatic                   | (1)        | ×              |
| Electrically conductive      | (1)        | ×              |
| Corrosion-resistant          |            | ×              |
| Heat-resistant               | ſ          | ×              |
| Tread hydrolysis-resistant   |            | ×              |
| Suitable for autoclaves      |            | ×              |
| Suitable for machine washing |            | ×              |