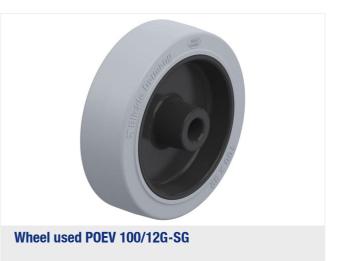

#### Wheel: POEV series

- tire: high-quality elastic solid rubber "Blickle EasyRoll" in smooth rolling quality, hardness 65 Shore A, color gray, non-marking
- wheel center: high-quality nylon 6, impact resistant, color black