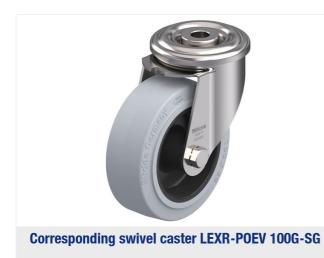

# LEXR-POEV 100G-FI-SG

Stainless steel swivel caster, with bolt hole fitting, with brake system 'stop-fix', heavy duty wheel, with "Blickle EasyRoll" elastic solid rubber tires, with nylon wheel center, non-marking, gray

### rig: LEXR series

- high-quality chromium-nickel steel (1.4301/AISI 304), stainless steel, vibrationground finishing
- · double ball bearing in the swivel head
- strong central kingpin
- minimum swivel head play and smooth rolling characteristic and increased service life due to the special dynamic Blickle riveting process
- · all parts including axle material are corrosion-resistant

#### Wheel: POEV series

- tire: high-quality elastic solid rubber "Blickle EasyRoll" in smooth rolling quality, hardness 65 Shore A, color gray, non-marking
- wheel center: high-quality nylon 6, impact resistant, color black

## **Product references**