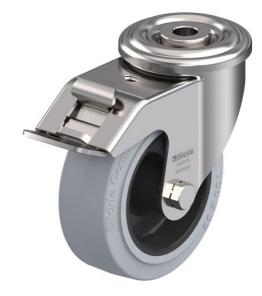

# LEXR-POEV 100G-FI-SG

Stainless steel swivel caster, with bolt hole fitting, with brake system 'stop-fix', heavy duty wheel, with "Blickle EasyRoll" elastic solid rubber tires, with nylon wheel center, non-marking, gray

### rig: LEXR series

- high-quality chromium-nickel steel (1.4301/AISI 304), stainless steel, vibrationground finishing
- · double ball bearing in the swivel head
- strong central kingpin
- minimum swivel head play and smooth rolling characteristic and increased service life due to the special dynamic Blickle riveting process
- · all parts including axle material are corrosion-resistant

#### Wheel: POEV series

- tire: high-quality elastic solid rubber "Blickle EasyRoll" in smooth rolling quality, hardness 65 Shore A, color gray, non-marking
- wheel center: high-quality nylon 6, impact resistant, color black

#### Other features:

- high chemical resistance to many aggressive substances, except oils
- operating temperature: -15 °F to +175 °F, temporarily up to +210 °F, reduced load capacity over +95 °F