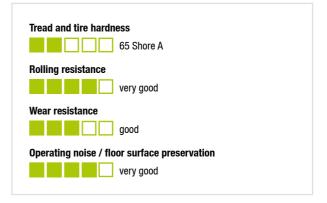

#### Wheel: POEV series

- tire: high-quality elastic solid rubber "Blickle EasyRoll" in smooth rolling quality, hardness 65 Shore A, color gray, non-marking
- wheel center: high-quality nylon 6, impact resistant, color black

#### Technical data:

| Wheel Ø (D)                  | Ø           | 100 mm     |
|------------------------------|-------------|------------|
| Wheel width                  | <b>,</b> 0, | 32 mm      |
| Load capacity at 4 km/h      | රි          | 150 kg     |
| Load capacity (static)       | පී          | 375 kg     |
| Bearing type                 | ۲           | plain bore |
| Total height (H)             | Ğ           | 125 mm     |
| Plate Ø                      | Q           | 70 mm      |
| Bolt hole                    | \$          | 13 mm      |
| Offset (F)                   | Ğ           | 37 mm      |
| Temperature resistance min   |             | -25 °C     |
| Temperature resistance max   |             | 80 °C      |
| Tread and tire hardness      |             | 65 Shore A |
| Unit weight                  | 6           | 0.7 kg     |
| Non-marking                  |             | ✓          |
| Non-staining                 |             | -          |
| Antistatic                   | (1)         | ×          |
| Electrically conductive      | (Ť)         | ×          |
| Corrosion-resistant          |             | ✓          |
| Heat-resistant               | ł           | ×          |
| Tread hydrolysis-resistant   |             | ×          |
| Suitable for autoclaves      |             | ×          |
| Suitable for machine washing |             | ×          |