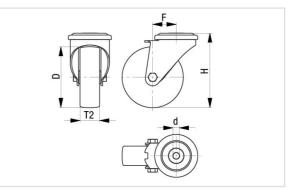

#### Technical data:

| Wheel Ø (D)                  | Ø           | 100 mm     |
|------------------------------|-------------|------------|
| Wheel width                  | <b>,</b> 0, | 32 mm      |
| Load capacity at 4 km/h      | රි          | 150 kg     |
| Load capacity (static)       | පී          | 375 kg     |
| Bearing type                 | ۲           | plain bore |
| Total height (H)             | Ğ           | 125 mm     |
| Plate Ø                      | Q           | 70 mm      |
| Bolt hole                    | \$          | 13 mm      |
| Offset (F)                   | Ğ           | 37 mm      |
| Temperature resistance min   |             | -25 °C     |
| Temperature resistance max   |             | 80 °C      |
| Tread and tire hardness      |             | 65 Shore A |
| Unit weight                  | 6           | 0.7 kg     |
| Non-marking                  |             | ✓          |
| Non-staining                 |             | -          |
| Antistatic                   | (1)         | ×          |
| Electrically conductive      | (Ť)         | ×          |
| Corrosion-resistant          |             | ✓          |
| Heat-resistant               | ł           | ×          |
| Tread hydrolysis-resistant   |             | ×          |
| Suitable for autoclaves      |             | ×          |
| Suitable for machine washing |             | ×          |