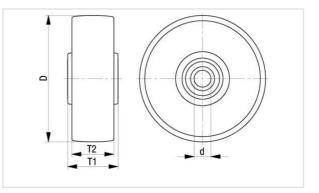

## Technical data:

| Wheel Ø (D)                     | ٢          | 415 mm                |
|---------------------------------|------------|-----------------------|
| Outer Ø (D)                     | ۰۵۰        | 415 mm                |
| Internal Ø (d)                  | $\diamond$ | 305 mm                |
| Wheel width                     | ,O,        | 100 mm                |
| Load capacity at 4 km/h         | රි         | 1,330 kg              |
| Load capacity at 6 km/h         | පි         | 1,115 kg              |
| Load capacity at 10 km/h        | පී         | 915 kg                |
| Load capacity at 16 km/h        | පී         | 835 kg                |
| Load capacity (static)          | පී         | 3,325 kg              |
| Temperature resistance min      |            | -30 °C                |
| Temperature resistance max      |            | 0° 08                 |
| Tread and tire hardness         |            | 65 Shore A            |
| Unit weight                     | මි         | 10.8 kg               |
| Non-marking                     |            | ×                     |
| Non-staining                    |            | ×                     |
| Antistatic                      | (†)        | ×                     |
| ProductDetail.TechnicalData.Esd |            | ×                     |
| Electrically conductive         | (†)        | ×                     |
| Corrosion-resistant             |            | ×                     |
| Heat-resistant                  | ŧ          | ×                     |
| Tread hydrolysis-resistant      |            | <ul> <li>✓</li> </ul> |
| Suitable for autoclaves         |            | ×                     |