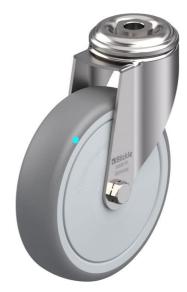

# **LKRXA-TPA 126KFD**

Stainless steel light duty swivel caster with bolt hole, wheel with thermoplastic rubber tread, with polypropylene wheel center, with synthetic thread guard, large, with additionals ball be aring seals

### rig: LKRXA series

- high-quality chromium-nickel steel (1.4301/AISI 304), stainless steel, vibrationground finishing
- all parts including axle material are corrosion-resistant
- double ball bearing in the swivel head
- strong central kingpin
- minimum swivel head play and smooth rolling characteristic and increased service life due to the special dynamic Blickle riveting process

#### Wheel: TPA series

- tread: high-quality thermoplastic rubber-elastomer (TPE), hardness 85 Shore A, color gray, non-marking, oil containing
- · wheel center: high-quality polypropylene, impact resistant, color silver gray

#### Other features:

Technical data:

- large thread guard, with additional, ball bearing seals
- · very high chemical resistance to many aggressive substances
- operating temperature: -20 °C to +60 °C, reduced load capacity over +30 °C
- tread contains oil, may stain sensitive surfaces. alternatives: series VPA, VPP, POES, POEV, PATH

🛛 125 mm

.0. 32 mm

රි 120 kg

□ 300 kg● ball bearing (C)

## Wheel Ø (D) Wheel width Load capacity at 3 km/h Load capacity (static) Bearing type Total height (H)

| Total height (H)           | ġ   | 158 mm     |
|----------------------------|-----|------------|
| Plate Ø                    | 9   | 57 mm      |
| Bolt hole                  | ۹   | 13 mm      |
| Offset (F)                 | ø   | 40 mm      |
| Temperature resistance min |     | -20 °C     |
| Temperature resistance max |     | 60 °C      |
| Tread and tire hardness    |     | 85 Shore A |
| Unit weight                | ඕ   | 0.6 kg     |
| Non-marking                |     | 1          |
| Non-staining               |     | ×          |
| Antistatic                 | (1) | ×          |
| Electrically conductive    | (1) | ×          |
| Corrosion-resistant        |     | ×          |
| Heat-resistant             | ſ   | ×          |
| Tread hydrolysis-resistant |     | ×          |
| Suitable for autoclaves    |     | ×          |