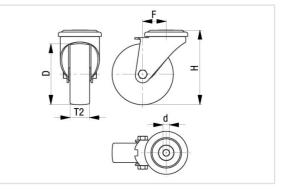

## Wheel Ø (D) Wheel width Load capacity at 3 km/h Load capacity (static) Bearing type Total height (H)

| Total height (H)           | ġ   | 158 mm     |
|----------------------------|-----|------------|
| Plate Ø                    | 9   | 57 mm      |
| Bolt hole                  | ۹   | 13 mm      |
| Offset (F)                 | ø   | 40 mm      |
| Temperature resistance min |     | -20 °C     |
| Temperature resistance max |     | 60 °C      |
| Tread and tire hardness    |     | 85 Shore A |
| Unit weight                | ඕ   | 0.6 kg     |
| Non-marking                |     | 1          |
| Non-staining               |     | ×          |
| Antistatic                 | (1) | ×          |
| Electrically conductive    | (1) | ×          |
| Corrosion-resistant        |     | ×          |
| Heat-resistant             | ſ   | ×          |
| Tread hydrolysis-resistant |     | ×          |
| Suitable for autoclaves    |     | ×          |