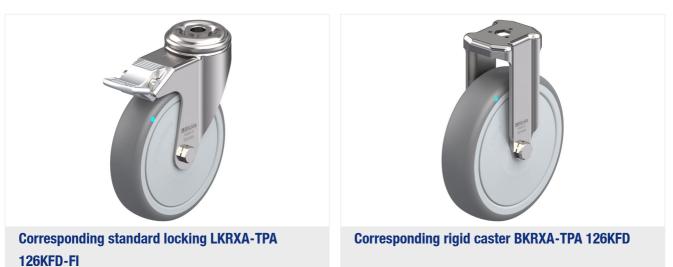

ess    |     | 85 Shore A |
| Unit weight                | ඕ   | 0.6 kg     |
| Non-marking                |     | 1          |
| Non-staining               |     | ×          |
| Antistatic                 | (1) | ×          |
| Electrically conductive    | (1) | ×          |
| Corrosion-resistant        |     | ×          |
| Heat-resistant             | ſ   | ×          |
| Tread hydrolysis-resistant |     | ×          |
| Suitable for autoclaves    |     | ×          |

**Blickle** 



| Tread and tire hardness                      |
|----------------------------------------------|
| Rolling resistance                           |
| Wear resistance                              |
| Operating noise / floor surface preservation |





19.05.2024 | www.blickle.us

# **Product references**