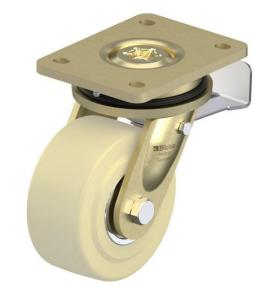

# LS-GSP0 125K-ST

Heavy duty welded steel swivel caster, heavy duty swivel head, with brake system 'stop-top', heavy duty wheel made of compressed cast nylon

EAN 4047526057251 ID 57257 Customs tariff number 87169090

### rig: LS series

- particularly robust welded steel construction, zinc-plated, yellow-passivated, Cr6free
- axial grooved ball bearing ISO 104 and tapered roller bearing ISO 355 in the swivel head
- · bolted and secured welded central kingpin, extremely strong
- dust and splash-proof
- grease nipple

#### Wheel: GSPO series

high-quality cast nylon, reaction-injected, impact resistant, hardness 80 Shore D, color natural beige

#### Technical data:

| Wheel Ø (D)                | Ø   | 125 mm         |
|----------------------------|-----|----------------|
| Wheel width                | ,D, | 55 mm          |
| Load capacity at 4 km/h    | පි  | 1,750 kg       |
| Load capacity (static)     | පී  | 4,375 kg       |
| Bearing type               | ۲   | ball bearing   |
| Total height (H)           | Q.  | 170 mm         |
| Plate size                 |     | 140 x 110 mm   |
| Bolt hole spacing          | Ċ.  | 105 x 75–80 mm |
| Bolt hole Ø                | -#j | 11 mm          |
| Offset (F)                 | 8   | 50 mm          |
| Temperature resistance min |     | -20 °C         |
| Temperature resistance max |     | 80 °C          |
| Tread and tire hardness    |     | 80 Shore D     |
| Unit weight                | 6   | 4.5 kg         |
| Non-marking                |     | ✓              |
| Non-staining               |     | ✓              |
| Antistatic                 | (†) | ×              |
| Electrically conductive    | (1) | ×              |
| Corrosion-resistant        |     | ×              |
| Heat-resistant             | ł   | ×              |
| Tread hydrolysis-resistant |     | ×              |
| Suitable for autoclaves    |     | ×              |