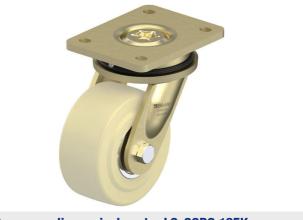

# LS-GSP0 125K-ST

Heavy duty welded steel swivel caster, heavy duty swivel head, with brake system 'stop-top', heavy duty wheel made of compressed cast nylon

EAN 4047526057251 ID 57257 Customs tariff number 87169090

### rig: LS series

- particularly robust welded steel construction, zinc-plated, yellow-passivated, Cr6free
- axial grooved ball bearing ISO 104 and tapered roller bearing ISO 355 in the swivel head
- · bolted and secured welded central kingpin, extremely strong
- dust and splash-proof
- grease nipple

#### Technical data:

| Wheel Ø (D)                | Ø   | 125 mm         |
|----------------------------|-----|----------------|
| Wheel width                | ,D, | 55 mm          |
| Load capacity at 4 km/h    | පි  | 1,750 kg       |
| Load capacity (static)     | පී  | 4,375 kg       |
| Bearing type               | ۲   | ball bearing   |
| Total height (H)           | Q.  | 170 mm         |
| Plate size                 |     | 140 x 110 mm   |
| Bolt hole spacing          | Ċ.  | 105 x 75–80 mm |
| Bolt hole Ø                | -#j | 11 mm          |
| Offset (F)                 | 8   | 50 mm          |
| Temperature resistance min |     | -20 °C         |
| Temperature resistance max |     | 80 °C          |
| Tread and tire hardness    |     | 80 Shore D     |
| Unit weight                | 6   | 4.5 kg         |
| Non-marking                |     | ✓              |
| Non-staining               |     | ✓              |
| Antistatic                 | (†) | ×              |
| Electrically conductive    | (1) | ×              |
| Corrosion-resistant        |     | ×              |
| Heat-resistant             | ł   | ×              |
| Tread hydrolysis-resistant |     | ×              |
| Suitable for autoclaves    |     | ×              |

## **Product references**

Corresponding swivel caster LS-GSP0 125K