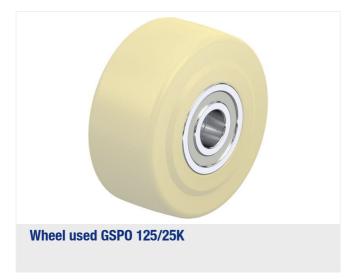

#### Wheel: GSPO series

high-quality cast nylon, reaction-injected, impact resistant, hardness 80 Shore D, color natural beige

#### Technical data:

| Wheel Ø (D)                | Ø   | 125 mm         |
|----------------------------|-----|----------------|
| Wheel width                | ,D, | 55 mm          |
| Load capacity at 4 km/h    | පි  | 1,750 kg       |
| Load capacity (static)     | පී  | 4,375 kg       |
| Bearing type               | ۲   | ball bearing   |
| Total height (H)           | Q.  | 170 mm         |
| Plate size                 |     | 140 x 110 mm   |
| Bolt hole spacing          | Ċ.  | 105 x 75–80 mm |
| Bolt hole Ø                | -#j | 11 mm          |
| Offset (F)                 | 8   | 50 mm          |
| Temperature resistance min |     | -20 °C         |
| Temperature resistance max |     | 80 °C          |
| Tread and tire hardness    |     | 80 Shore D     |
| Unit weight                | 6   | 4.5 kg         |
| Non-marking                |     | ✓              |
| Non-staining               |     | ✓              |
| Antistatic                 | (†) | ×              |
| Electrically conductive    | (1) | ×              |
| Corrosion-resistant        |     | ×              |
| Heat-resistant             | ł   | ×              |
| Tread hydrolysis-resistant |     | ×              |
| Suitable for autoclaves    |     | ×              |