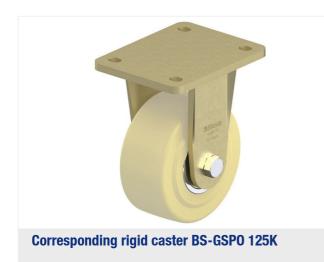

| ✓              |
| Antistatic                 | (†) | ×              |
| Electrically conductive    | (1) | ×              |
| Corrosion-resistant        |     | ×              |
| Heat-resistant             | ł   | ×              |
| Tread hydrolysis-resistant |     | ×              |
| Suitable for autoclaves    |     | ×              |





| Tread and tire ha  | rdness<br>80 Shore D       |
|--------------------|----------------------------|
| Rolling resistance | )                          |
|                    | excellent                  |
| Wear resistance    |                            |
|                    | very good                  |
| Operating noise /  | floor surface preservation |
|                    | satisfactory               |





## **Product references**





Corresponding swivel caster LS-GSP0 125K