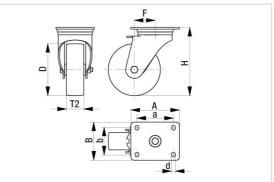

#### Technical data:

| Wheel Ø (D)                | Ø   | 125 mm         |
|----------------------------|-----|----------------|
| Wheel width                | ,D, | 55 mm          |
| Load capacity at 4 km/h    | පි  | 1,750 kg       |
| Load capacity (static)     | පී  | 4,375 kg       |
| Bearing type               | ۲   | ball bearing   |
| Total height (H)           | Q.  | 170 mm         |
| Plate size                 |     | 140 x 110 mm   |
| Bolt hole spacing          | Ċ.  | 105 x 75–80 mm |
| Bolt hole Ø                | -#j | 11 mm          |
| Offset (F)                 | 8   | 50 mm          |
| Temperature resistance min |     | -20 °C         |
| Temperature resistance max |     | 80 °C          |
| Tread and tire hardness    |     | 80 Shore D     |
| Unit weight                | 6   | 4.5 kg         |
| Non-marking                |     | ✓              |
| Non-staining               |     | ✓              |
| Antistatic                 | (†) | ×              |
| Electrically conductive    | (1) | ×              |
| Corrosion-resistant        |     | ×              |
| Heat-resistant             | ł   | ×              |
| Tread hydrolysis-resistant |     | ×              |
| Suitable for autoclaves    |     | ×              |