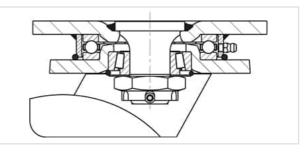

### rig: LS series

- particularly robust welded steel construction, zinc-plated, yellow-passivated, Cr6free
- axial grooved ball bearing ISO 104 and tapered roller bearing ISO 355 in the swivel head
- · bolted and secured welded central kingpin, extremely strong
- dust and splash-proof
- grease nipple

#### Technical data:

| Wheel Ø (D)                | Ø   | 125 mm         |
|----------------------------|-----|----------------|
| Wheel width                | ,D, | 55 mm          |
| Load capacity at 4 km/h    | පි  | 1,750 kg       |
| Load capacity (static)     | පී  | 4,375 kg       |
| Bearing type               | ۲   | ball bearing   |
| Total height (H)           | Q.  | 170 mm         |
| Plate size                 |     | 140 x 110 mm   |
| Bolt hole spacing          | Ċ.  | 105 x 75–80 mm |
| Bolt hole Ø                | -#j | 11 mm          |
| Offset (F)                 | 8   | 50 mm          |
| Temperature resistance min |     | -20 °C         |
| Temperature resistance max |     | 80 °C          |
| Tread and tire hardness    |     | 80 Shore D     |
| Unit weight                | 6   | 4.5 kg         |
| Non-marking                |     | ✓              |
| Non-staining               |     | ✓              |
| Antistatic                 | (†) | ×              |
| Electrically conductive    | (1) | ×              |
| Corrosion-resistant        |     | ×              |
| Heat-resistant             | ł   | ×              |
| Tread hydrolysis-resistant |     | ×              |
| Suitable for autoclaves    |     | ×              |