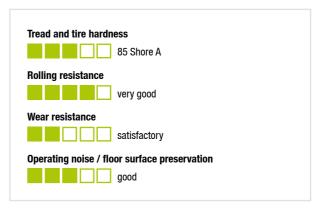

#### Wheel: TPA series

- tread: high-quality thermoplastic rubber-elastomer (TPE), hardness 85 Shore A, color gray, non-marking, oil containing
- wheel center: high-quality polypropylene, impact resistant, color silver gray

#### Technical data:

| Wheel Ø (D)                  | •           | 75 mm      |
|------------------------------|-------------|------------|
| Wheel width                  | <b>,</b> 0, | 25 mm      |
| Number of wheels             |             | 2          |
| Load capacity at 3 km/h      | රි          | 100 kg     |
| Load capacity (static)       | පි          | 250 kg     |
| Bearing type                 | •           | plain bore |
| Total height (H)             | <u>Q</u>    | 98 mm      |
| Plate Ø                      | ନ୍ତ         | 55 mm      |
| Bolt hole                    | <           | 10,2 mm    |
| Offset (F)                   | ø           | 34 mm      |
| Temperature resistance min   |             | -20 °C     |
| Temperature resistance max   |             | 60 °C      |
| Tread and tire hardness      |             | 85 Shore A |
| Unit weight                  | <b>6</b>    | 0.4 kg     |
| Non-marking                  |             | <b>✓</b>   |
| Non-staining                 |             | ×          |
| Antistatic                   | 生           | ×          |
| Electrically conductive      | <b>(</b> 7) | ×          |
| Corrosion-resistant          |             | ×          |
| Heat-resistant               | <b>₽</b>    | ×          |
| Tread hydrolysis-resistant   |             | ×          |
| Suitable for autoclaves      |             | ×          |
| Suitable for machine washing |             | ×          |