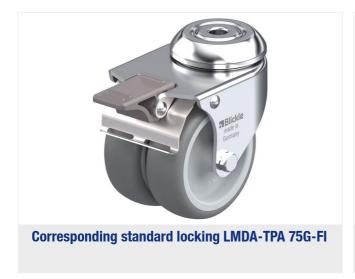

### **LMDA-TPA 75G**

Light duty twin wheel swivel caster, wheel with thermoplastic rubber tread, with polypropylene wheel center

EAN 4047526343538 ID 343533 Customs tariff number 83022000

#### rig: LMDA series

- pressed steel, zinc-plated, blue-passivated, Cr6-free
- · double ball bearing in the swivel head
- · pressed swivel head

#### Wheel: TPA series

- tread: high-quality thermoplastic rubber-elastomer (TPE), hardness 85 Shore A, color gray, non-marking, oil containing
- wheel center: high-quality polypropylene, impact resistant, color silver gray

## **Product references**

19.05.2024 | www.blickle.us 2/2