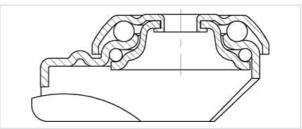

#### rig: LMDA series

- pressed steel, zinc-plated, blue-passivated, Cr6-free
- · double ball bearing in the swivel head
- · pressed swivel head

#### Technical data:

| Wheel Ø (D)                  | •           | 75 mm      |
|------------------------------|-------------|------------|
| Wheel width                  | <b>,</b> 0, | 25 mm      |
| Number of wheels             |             | 2          |
| Load capacity at 3 km/h      | රි          | 100 kg     |
| Load capacity (static)       | පි          | 250 kg     |
| Bearing type                 | •           | plain bore |
| Total height (H)             | <u>Q</u>    | 98 mm      |
| Plate Ø                      | ନ୍ତ         | 55 mm      |
| Bolt hole                    | <           | 10,2 mm    |
| Offset (F)                   | ø           | 34 mm      |
| Temperature resistance min   |             | -20 °C     |
| Temperature resistance max   |             | 60 °C      |
| Tread and tire hardness      |             | 85 Shore A |
| Unit weight                  | <b>6</b>    | 0.4 kg     |
| Non-marking                  |             | <b>✓</b>   |
| Non-staining                 |             | ×          |
| Antistatic                   | 生           | ×          |
| Electrically conductive      | <b>(</b> 7) | ×          |
| Corrosion-resistant          |             | ×          |
| Heat-resistant               | <b>₽</b>    | ×          |
| Tread hydrolysis-resistant   |             | ×          |
| Suitable for autoclaves      |             | ×          |
| Suitable for machine washing |             | ×          |