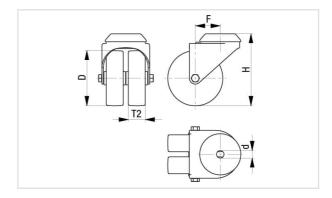

#### Technical data:

| Wheel Ø (D)                  | •           | 75 mm      |
|------------------------------|-------------|------------|
| Wheel width                  | <b>,</b> 0, | 25 mm      |
| Number of wheels             |             | 2          |
| Load capacity at 3 km/h      | රි          | 100 kg     |
| Load capacity (static)       | පි          | 250 kg     |
| Bearing type                 | •           | plain bore |
| Total height (H)             | <u>Q</u>    | 98 mm      |
| Plate Ø                      | ନ୍ତ         | 55 mm      |
| Bolt hole                    | <           | 10,2 mm    |
| Offset (F)                   | ø           | 34 mm      |
| Temperature resistance min   |             | -20 °C     |
| Temperature resistance max   |             | 60 °C      |
| Tread and tire hardness      |             | 85 Shore A |
| Unit weight                  | <b>6</b>    | 0.4 kg     |
| Non-marking                  |             | <b>✓</b>   |
| Non-staining                 |             | ×          |
| Antistatic                   | 生           | ×          |
| Electrically conductive      | <b>(</b> 7) | ×          |
| Corrosion-resistant          |             | ×          |
| Heat-resistant               | <b>₽</b>    | ×          |
| Tread hydrolysis-resistant   |             | ×          |
| Suitable for autoclaves      |             | ×          |
| Suitable for machine washing |             | ×          |