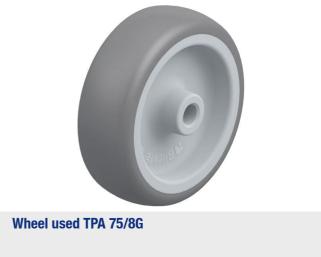

#### Wheel: TPA series

- tread: high-quality thermoplastic rubber-elastomer (TPE), hardness 85 Shore A, color gray, non-marking, oil containing
- wheel center: high-quality polypropylene, impact resistant, color silver gray

## **Product references**

19.05.2024 | www.blickle.us 2/2