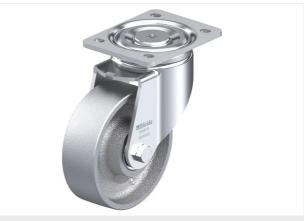

# LH-G 150K-ST

Pressed steel swivel caster, heavy duty design, with top plate fitting, with brake system 'stop-top', cast iron wheel

EAN 4047526293796 ID 293795 Customs tariff number 87169090

## rig: LH series

- strong pressed steel, zinc-plated, blue-passivated, Cr6-free
- · heavy fork and top plate
- double ball bearing in the swivel head
- · bolted and secured central kingpin, extremely strong
- particularly resistant to shocks and impact due to four specially-shaped, hardened bearing seats

### Technical data:

| Wheel Ø (D)                  | ٢                   | 150 mm         |
|------------------------------|---------------------|----------------|
| Wheel width                  | ,D,                 | 50 mm          |
| Load capacity at 4 km/h      | පි                  | 900 kg         |
| Load capacity (static)       | පී                  | 2,250 kg       |
| Bearing type                 | ۲                   | ball bearing   |
| Total height (H)             | Q                   | 197 mm         |
| Plate size                   |                     | 140 x 110 mm   |
| Bolt hole spacing            | Ľ.                  | 105 x 75–80 mm |
| Bolt hole Ø                  | ا <del>ر</del><br>ا | 11 mm          |
| Offset (F)                   | ð                   | 65 mm          |
| Temperature resistance min   |                     | -20 °C         |
| Temperature resistance max   |                     | 120 °C         |
| Tread and tire hardness      |                     | 180–220 HB     |
| Unit weight                  | 6                   | 6.2 kg         |
| Non-marking                  |                     | ×              |
| Non-staining                 |                     | 1              |
| Antistatic                   | (Ť)                 | ×              |
| Electrically conductive      | ( <u>4</u> )        | 1              |
| Corrosion-resistant          |                     | ×              |
| Heat-resistant               | ŧ                   | ×              |
| Tread hydrolysis-resistant   |                     | ×              |
| Suitable for autoclaves      |                     | ×              |
| Suitable for machine washing |                     | ×              |