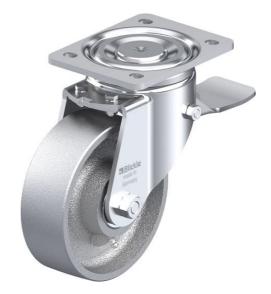

# LH-G 150K-ST

Pressed steel swivel caster, heavy duty design, with top plate fitting, with brake system 'stop-top', cast iron wheel

EAN 4047526293796 ID 293795 Customs tariff number 87169090

## rig: LH series

- strong pressed steel, zinc-plated, blue-passivated, Cr6-free
- · heavy fork and top plate
- double ball bearing in the swivel head
- · bolted and secured central kingpin, extremely strong
- particularly resistant to shocks and impact due to four specially-shaped, hardened bearing seats

#### Wheel: G series

 rugged gray cast iron, hardness 180–220 HB, grease nipple, lacquered, color silver

### Technical data:

| Wheel Ø (D)                  | ٢                   | 150 mm         |
|------------------------------|---------------------|----------------|
| Wheel width                  | ,D,                 | 50 mm          |
| Load capacity at 4 km/h      | පි                  | 900 kg         |
| Load capacity (static)       | පී                  | 2,250 kg       |
| Bearing type                 | ۲                   | ball bearing   |
| Total height (H)             | Q                   | 197 mm         |
| Plate size                   |                     | 140 x 110 mm   |
| Bolt hole spacing            | Ľ.                  | 105 x 75–80 mm |
| Bolt hole Ø                  | ا <del>ر</del><br>ا | 11 mm          |
| Offset (F)                   | ð                   | 65 mm          |
| Temperature resistance min   |                     | -20 °C         |
| Temperature resistance max   |                     | 120 °C         |
| Tread and tire hardness      |                     | 180–220 HB     |
| Unit weight                  | 6                   | 6.2 kg         |
| Non-marking                  |                     | ×              |
| Non-staining                 |                     | 1              |
| Antistatic                   | (Ť)                 | ×              |
| Electrically conductive      | ( <u>4</u> )        | 1              |
| Corrosion-resistant          |                     | ×              |
| Heat-resistant               | ŧ                   | ×              |
| Tread hydrolysis-resistant   |                     | ×              |
| Suitable for autoclaves      |                     | ×              |
| Suitable for machine washing |                     | ×              |