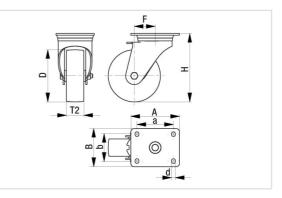

### Technical data:

| Wheel Ø (D)                  | ٢                   | 150 mm         |
|------------------------------|---------------------|----------------|
| Wheel width                  | ,D,                 | 50 mm          |
| Load capacity at 4 km/h      | පි                  | 900 kg         |
| Load capacity (static)       | පී                  | 2,250 kg       |
| Bearing type                 | ۲                   | ball bearing   |
| Total height (H)             | Q                   | 197 mm         |
| Plate size                   |                     | 140 x 110 mm   |
| Bolt hole spacing            | Ľ.                  | 105 x 75–80 mm |
| Bolt hole Ø                  | ا <del>ر</del><br>ا | 11 mm          |
| Offset (F)                   | ð                   | 65 mm          |
| Temperature resistance min   |                     | -20 °C         |
| Temperature resistance max   |                     | 120 °C         |
| Tread and tire hardness      |                     | 180–220 HB     |
| Unit weight                  | 6                   | 6.2 kg         |
| Non-marking                  |                     | ×              |
| Non-staining                 |                     | 1              |
| Antistatic                   | (Ť)                 | ×              |
| Electrically conductive      | ( <u>4</u> )        | 1              |
| Corrosion-resistant          |                     | ×              |
| Heat-resistant               | ŧ                   | ×              |
| Tread hydrolysis-resistant   |                     | ×              |
| Suitable for autoclaves      |                     | ×              |
| Suitable for machine washing |                     | ×              |