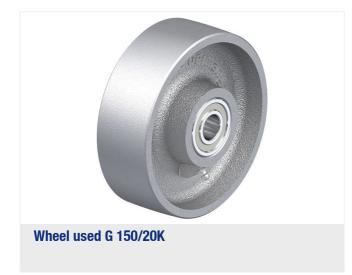

#### Wheel: G series

 rugged gray cast iron, hardness 180–220 HB, grease nipple, lacquered, color silver

### Technical data:

| Wheel Ø (D)                  | ٢                   | 150 mm         |
|------------------------------|---------------------|----------------|
| Wheel width                  | ,D,                 | 50 mm          |
| Load capacity at 4 km/h      | පි                  | 900 kg         |
| Load capacity (static)       | පී                  | 2,250 kg       |
| Bearing type                 | ۲                   | ball bearing   |
| Total height (H)             | Q                   | 197 mm         |
| Plate size                   |                     | 140 x 110 mm   |
| Bolt hole spacing            | Ľ.                  | 105 x 75–80 mm |
| Bolt hole Ø                  | ا <del>ر</del><br>ا | 11 mm          |
| Offset (F)                   | ð                   | 65 mm          |
| Temperature resistance min   |                     | -20 °C         |
| Temperature resistance max   |                     | 120 °C         |
| Tread and tire hardness      |                     | 180–220 HB     |
| Unit weight                  | 6                   | 6.2 kg         |
| Non-marking                  |                     | ×              |
| Non-staining                 |                     | 1              |
| Antistatic                   | (Ť)                 | ×              |
| Electrically conductive      | ( <u>4</u> )        | 1              |
| Corrosion-resistant          |                     | ×              |
| Heat-resistant               | ŧ                   | ×              |
| Tread hydrolysis-resistant   |                     | ×              |
| Suitable for autoclaves      |                     | ×              |
| Suitable for machine washing |                     | ×              |