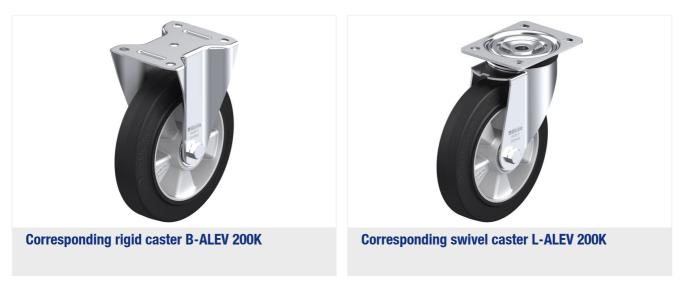

m          |
| Temperature resistance min |             | -20 °C         |
| Temperature resistance max |             | 70 °C          |
| Tread and tire hardness    |             | 65 Shore A     |
| Unit weight                | ð           | 3.6 kg         |
| Non-marking                |             | ×              |
| Non-staining               |             | ×              |
| Antistatic                 | (†          | ×              |
| Electrically conductive    | (1)         | ×              |
| Corrosion-resistant        |             | ×              |
| Heat-resistant             | ß           | ×              |
| Tread hydrolysis-resistant |             | ×              |
| Suitable for autoclaves    |             | ×              |













×

## **Product references**