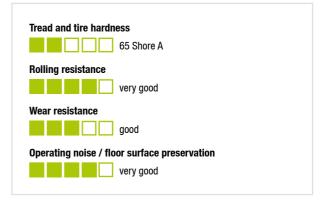

#### Wheel: ALEV series

- tire: high-quality elastic solid rubber "Blickle EasyRoll" in smooth rolling quality, hardness 65 Shore A, color black
- · wheel center: die-cast aluminium

#### Technical data:

| Wheel Ø (D)                | ۲           | 200 mm         |
|----------------------------|-------------|----------------|
| Wheel width                | <b>,</b> ], | 50 mm          |
| Load capacity at 4 km/h    | රී          | 400 kg         |
| Load capacity (static)     | රී          | 1,000 kg       |
| Bearing type               | ۲           | ball bearing   |
| Total height (H)           | ġ           | 235 mm         |
| Plate size                 |             | 140 x 110 mm   |
| Bolt hole spacing          | Ľ:          | 105 x 75–80 mm |
| Bolt hole Ø                | 4           | 11 mm          |
| Offset (F)                 | ø           | 63 mm          |
| Temperature resistance min |             | -20 °C         |
| Temperature resistance max |             | 70 °C          |
| Tread and tire hardness    |             | 65 Shore A     |
| Unit weight                | ð           | 3.6 kg         |
| Non-marking                |             | ×              |
| Non-staining               |             | ×              |
| Antistatic                 | (†          | ×              |
| Electrically conductive    | (1)         | ×              |
| Corrosion-resistant        |             | ×              |
| Heat-resistant             | ß           | ×              |
| Tread hydrolysis-resistant |             | ×              |
| Suitable for autoclaves    |             | ×              |