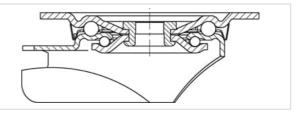

#### rig: L series

- pressed steel, zinc-plated, blue-passivated, Cr6-free
- double ball bearing in the swivel head
- strong central kingpin (from wheel Ø 150 mm)
- swivel head seal
- minimum swivel head play and smooth rolling characteristic and increased service life due to the special dynamic Blickle riveting process