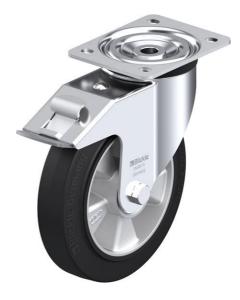

# L-ALEV 200K-FI

Pressed steel swivel caster, medium duty design, with top plate fitting, with brake system 'stop-fix', heavy duty wheel with "Blickle EasyRoll" elastic solid rubber tires, with aluminum wheel center

#### rig: L series

- pressed steel, zinc-plated, blue-passivated, Cr6-free
- double ball bearing in the swivel head
- strong central kingpin (from wheel Ø 150 mm)
- swivel head seal
- minimum swivel head play and smooth rolling characteristic and increased service life due to the special dynamic Blickle riveting process

#### Wheel: ALEV series

- tire: high-quality elastic solid rubber "Blickle EasyRoll" in smooth rolling quality, hardness 65 Shore A, color black
- · wheel center: die-cast aluminium