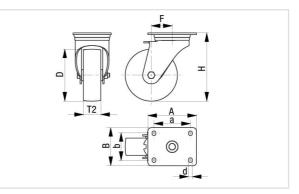

#### Technical data:

| Wheel Ø (D)                | ۲           | 200 mm         |
|----------------------------|-------------|----------------|
| Wheel width                | <b>,</b> ], | 50 mm          |
| Load capacity at 4 km/h    | රී          | 400 kg         |
| Load capacity (static)     | රී          | 1,000 kg       |
| Bearing type               | ۲           | ball bearing   |
| Total height (H)           | ġ           | 235 mm         |
| Plate size                 |             | 140 x 110 mm   |
| Bolt hole spacing          | Ľ:          | 105 x 75–80 mm |
| Bolt hole Ø                | 4           | 11 mm          |
| Offset (F)                 | ø           | 63 mm          |
| Temperature resistance min |             | -20 °C         |
| Temperature resistance max |             | 70 °C          |
| Tread and tire hardness    |             | 65 Shore A     |
| Unit weight                | ð           | 3.6 kg         |
| Non-marking                |             | ×              |
| Non-staining               |             | ×              |
| Antistatic                 | (†          | ×              |
| Electrically conductive    | (1)         | ×              |
| Corrosion-resistant        |             | ×              |
| Heat-resistant             | ß           | ×              |
| Tread hydrolysis-resistant |             | ×              |
| Suitable for autoclaves    |             | ×              |