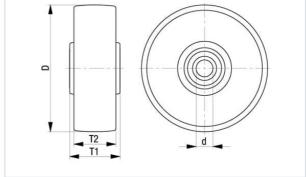

### Technical data:

| Wheel Ø (D)                     | 0           | 125 mm       |
|---------------------------------|-------------|--------------|
| Wheel width                     | ,O,         | 40 mm        |
| Load capacity at 4 km/h         | පි          | 550 kg       |
| Load capacity (static)          | පි          | 1,375 kg     |
| Bearing type                    | •           | ball bearing |
| Axle bore Ø (d)                 |             | 15 mm        |
| Hub keyway (T1)                 | ·()·        | 45 mm        |
| Temperature resistance min      |             | -20 °C       |
| Temperature resistance max      |             | 70 °C        |
| Tread and tire hardness         |             | 92 Shore A   |
| Unit weight                     | Ø           | 1.4 kg       |
| Non-marking                     |             | ✓            |
| Non-staining                    |             | ✓            |
| Antistatic                      | <u>(†</u> ) | ×            |
| ProductDetail.TechnicalData.Esd |             | ×            |
| Electrically conductive         | <u>(†</u> ) | ×            |
| Corrosion-resistant             |             | ×            |
| Heat-resistant                  | F           | ×            |
| Tread hydrolysis-resistant      |             | ×            |
| Suitable for autoclaves         |             | ×            |
|                                 |             |              |