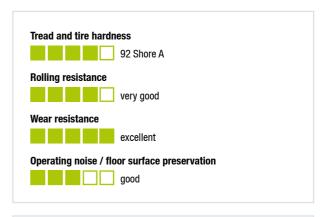

#### Tread:

- high-quality polyurethane elastomer Blickle Extrathane®, hardness 92 Shore A
- · low rolling resistance
- high abrasion resistance
- · high cut and tear propagation resistance
- color light brown, non-marking, non-staining
- · excellent chemical connection with the wheel center

### Technical data:

| Wheel Ø (D)                     | 0           | 125 mm       |
|---------------------------------|-------------|--------------|
| Wheel width                     | ,O,         | 40 mm        |
| Load capacity at 4 km/h         | පි          | 550 kg       |
| Load capacity (static)          | පි          | 1,375 kg     |
| Bearing type                    | •           | ball bearing |
| Axle bore Ø (d)                 |             | 15 mm        |
| Hub keyway (T1)                 | ·()·        | 45 mm        |
| Temperature resistance min      |             | -20 °C       |
| Temperature resistance max      |             | 70 °C        |
| Tread and tire hardness         |             | 92 Shore A   |
| Unit weight                     | Ø           | 1.4 kg       |
| Non-marking                     |             | ✓            |
| Non-staining                    |             | ✓            |
| Antistatic                      | <u>(†</u> ) | ×            |
| ProductDetail.TechnicalData.Esd |             | ×            |
| Electrically conductive         | <u>(†</u> ) | ×            |
| Corrosion-resistant             |             | ×            |
| Heat-resistant                  | F           | ×            |
| Tread hydrolysis-resistant      |             | ×            |
| Suitable for autoclaves         |             | ×            |
|                                 |             |              |